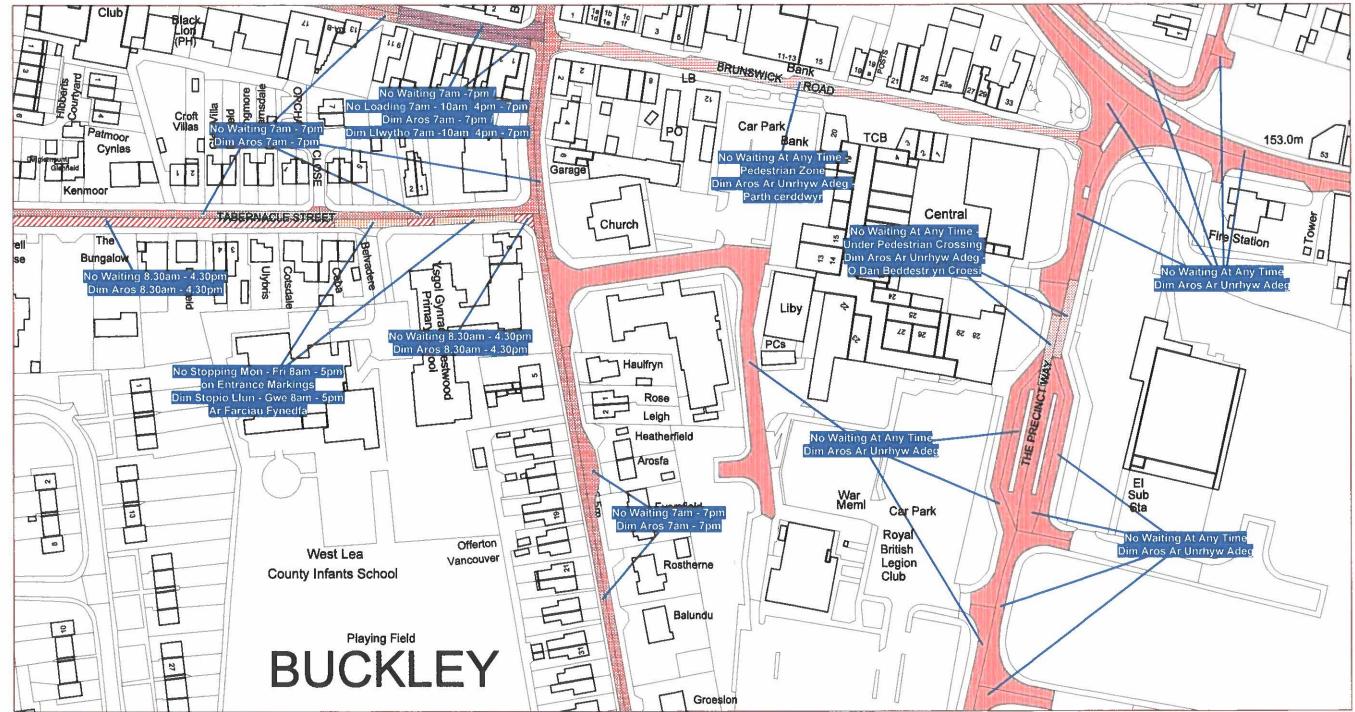

COD ARDAL:AS94 AREA CODE:AS94

Sheet Revision No: 1 Rhif Adolgiad Y Ddalen: 1

**Sheet active from: 1 October 2013** 

Dalen yn weithredol o: 1 Hydref 2013

Scale: 1:1250 Graddfa: 1:1250

This map is reproduced from Ordnance Survey material with the permission of Ordnance Survey on behalf of the Controller of Her Majesty's Stationary Office © Crown Copyright. Unauthorised reproduction infringes Crown Copyright and may lead to prosecution or civil proceedings. Licence No. 100023386

Atgynhyrchir y map hwn o ddeunydd yr Ordnance Survey gyda chanlatad yr Ordnance Survey ar ran Rheolwr Llyfrfa Ei Mawrhydl © Hawlfraint y Goron. Mae atgynhyrchu heb ganlatad yn torri hawlfraint y Goron a gall hyn arwain at erlynlad neu achos sifil. Rhif trwydded 100023386

The Flintshire County Council
(Prohibition and Restriction of Waiting and Loading and Parking Places)
(Civil Enforcement and Consolidation) Order 2013

Gorchymyn Cyngor Sir Y Fflint (Gwahardd a Chyfyngu Aros a Llwytho a Mannau Parcio) (Gorfodi Sifil a Chydgyfnerthu) 2013 Flintshire County Council Environment Directorate County Hall Mold CH7 6NF

Cyngor Sir Y Fflint Cyfarwyddiaeth yr Amgylchedd Neuadd Y Sir Yr Wyddgrug CH7 6NF