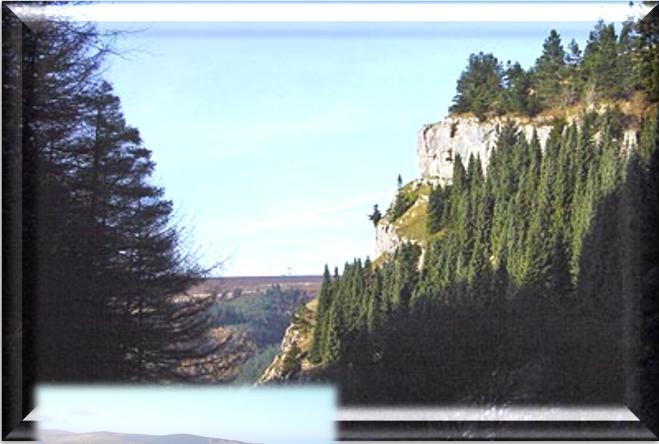

## Simon's Hill Walks

Meeting at Llandagla village car park (LL11 3AS) we will follow Offa's Dyke into Coed Llandagla and out onto 'World's End' to take in breathtaking views. We will follow single track paths up to the highpoint (mast) before descending back through the forest and back via the local pub!

## SUNDAY 28TH JUNE 2015 12PM (APPROX. 4HR)

- Bring appropriate clothing/footwear
- Bring food/water for 4/5hr walking
- Enjoy the stunning views
- Qualified walk leader/first aider
- Get fit in the outdoors
- Meet new friends
- Put your feet up in the pub at the end!