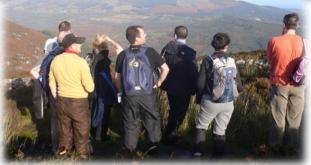

## Simon's Hill Walks

Meeting at Llandagla village car park (LL11 3AS) we will follow Offa's Dyke into Coed Llandagla and out onto 'World's End' to take in breathtaking views. We will follow single track paths up to the highpoint (mast) before descending back through the forest and back via the local pub!

## SUNDAY 28TH JUNE 2015 12PM (APPROX. 4HR)

- Bring appropriate clothing/footwear
- Bring food/water for 4/5hr walking
- Enjoy the stunning views
- Qualified walk leader/first aider
- Get fit in the outdoors
- Meet new friends
- Put your feet up in the pub at the end!