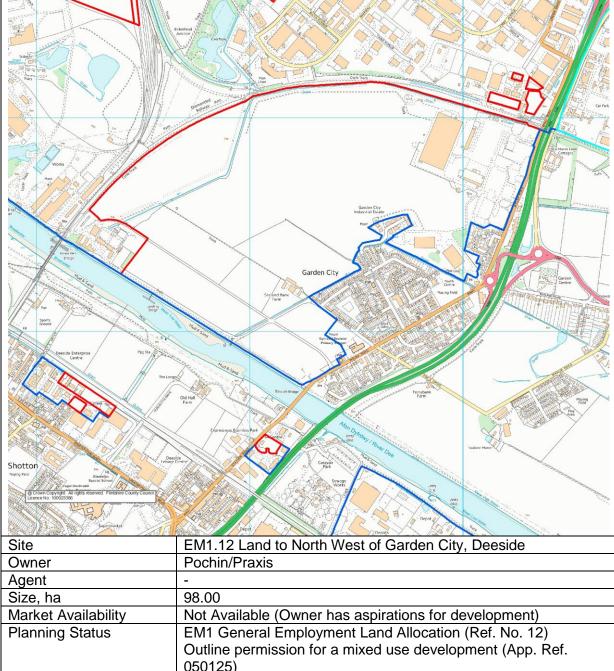

The employment land site proformas are different to the Employment Area Assessments included at Appendix 9, in that the latter refers to existing development and buildings in the Counties Principal Employment Areas (as defined under Policy EM3 of the UDP). However, it should be noted that an employment site can be included within an Employment Area, for example EM1.12 Land to North West of Garden City, Deeside is within the wider Deeside Employment Area as set out under Policy EM3.