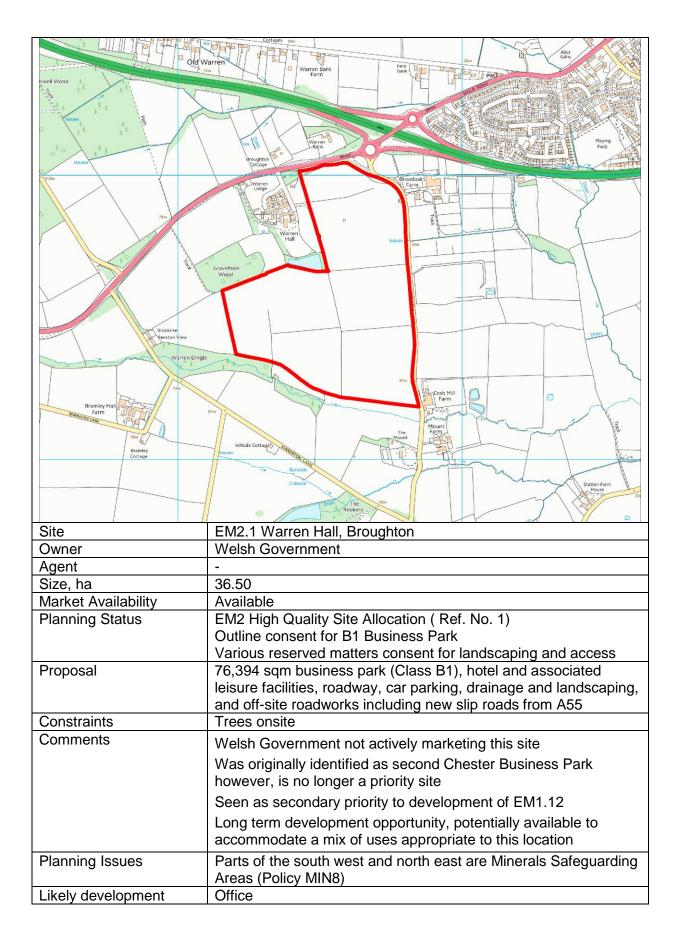

## **APPENDIX 5 – FLINTSHIRE SITE PROFORMAS**

The employment land site proformas relate to undeveloped land (or a significant redevelopment opportunity) which are allocated for employment in the Unitary Development Plan (Policies EM1 and EM2) or have existing planning consents for B1/B2/B8 uses. These proformas are linked to the analysis in Section 6.0 of the main Joint Employment Land Review document.