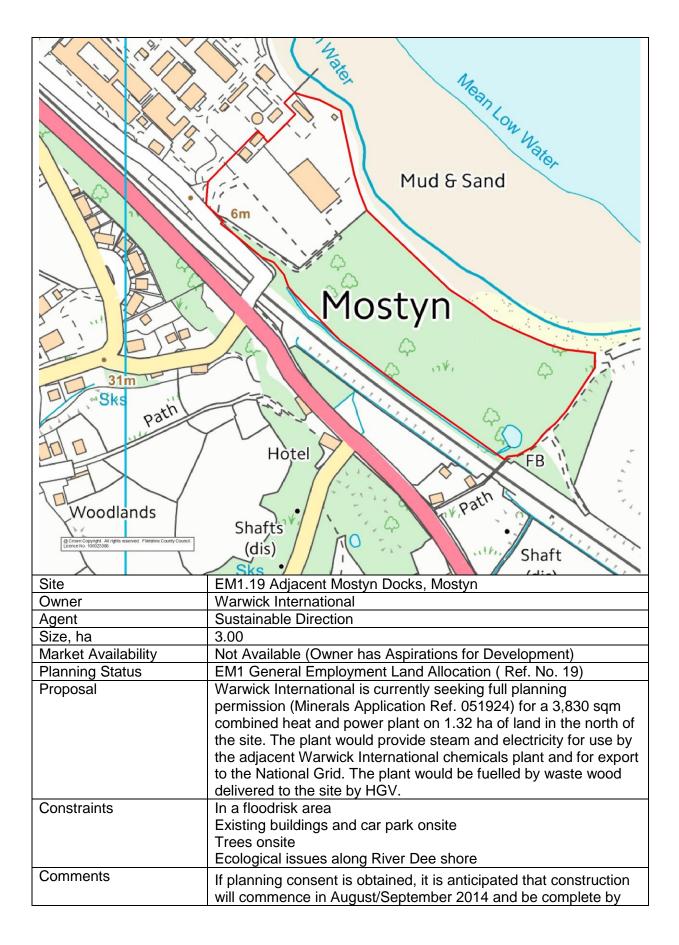

|
| Potential guidance<br>market segment uses | Established/Potential Office Location<br>High Quality Business Park<br>Research and Technology/Science Park<br>General Business/Industrial Area<br>Incubator/SME Cluster Site<br>Site for Specific Occupiers |
| Serviced                                  | No                                                                                                                                                                                                           |
| Availability, years                       | 1-3                                                                                                                                                                                                          |



|                                           | the end of 2015.                                                                                                                                                                                                                                                                                  |
|-------------------------------------------|---------------------------------------------------------------------------------------------------------------------------------------------------------------------------------------------------------------------------------------------------------------------------------------------------|
| Planning Issues                           | Identified for Area of Search for New Waste Management<br>Facilities (Policy