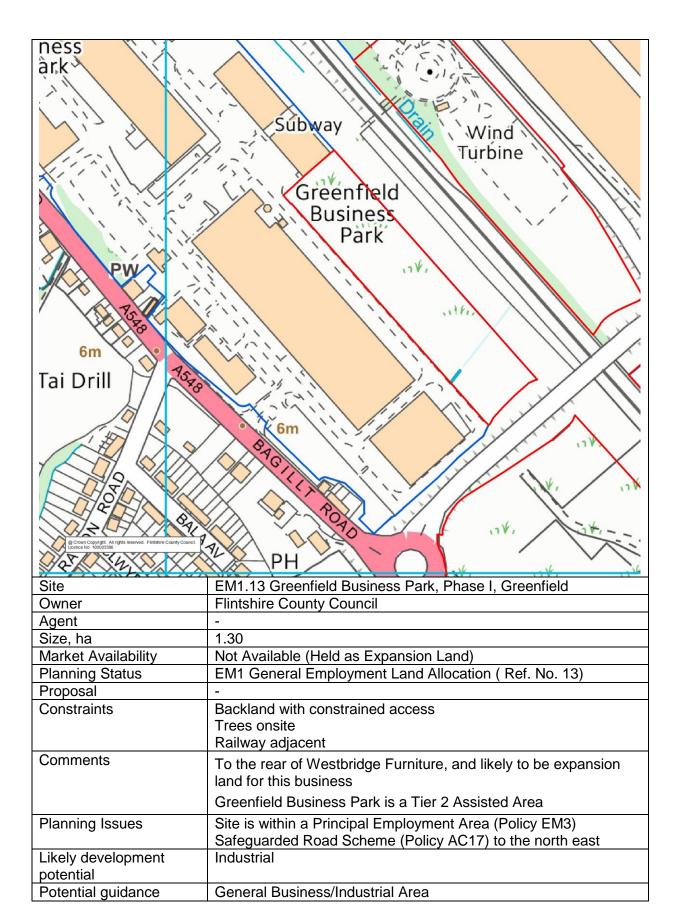

## **APPENDIX 5 – FLINTSHIRE SITE PROFORMAS**

The employment land site proformas relate to undeveloped land (or a significant redevelopment opportunity) which are allocated for employment in the Unitary Development Plan (Policies EM1 and EM2) or have existing planning consents for B1/B2/B8 uses. These proformas are linked to the analysis in Section 6.0 of the main Joint Employment Land Review document.