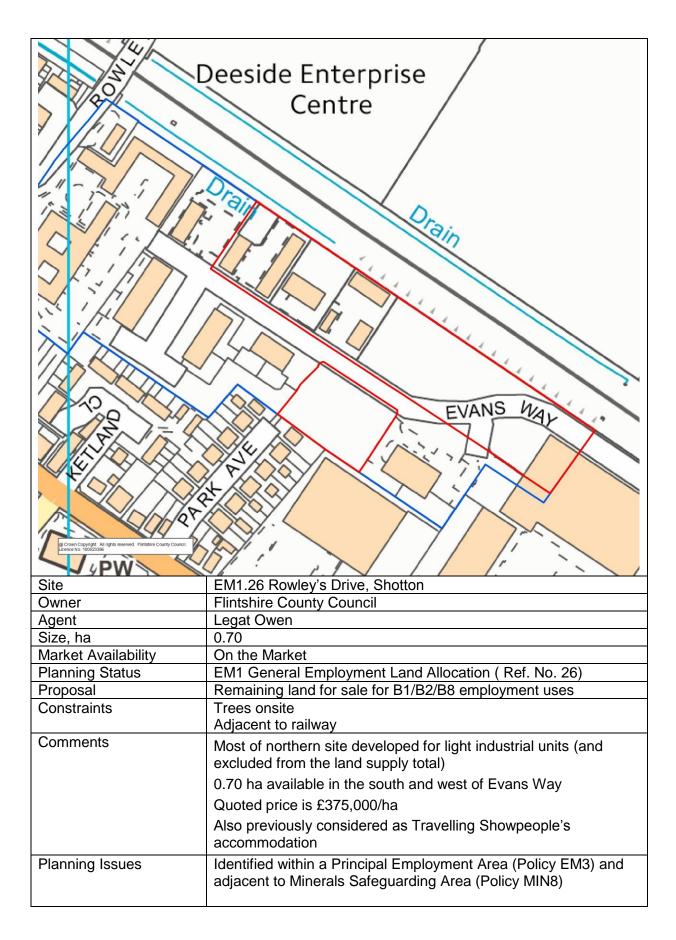

## **APPENDIX 5 – FLINTSHIRE SITE PROFORMAS**

The employment land site proformas relate to undeveloped land (or a significant redevelopment opportunity) which are allocated for employment in the Unitary Development Plan (Policies EM1 and EM2) or have existing planning consents for B1/B2/B8 uses. These proformas are linked to the analysis in Section 6.0 of the main Joint Employment Land Review document.