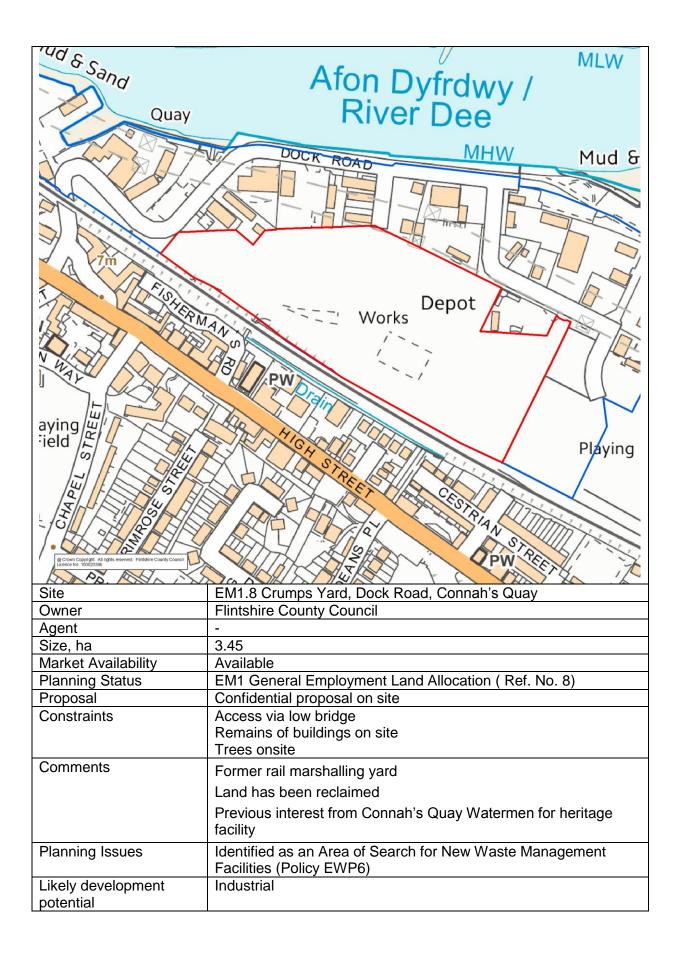

## **APPENDIX 5 – FLINTSHIRE SITE PROFORMAS**

The employment land site proformas relate to undeveloped land (or a significant redevelopment opportunity) which are allocated for employment in the Unitary Development Plan (Policies EM1 and EM2) or have existing planning consents for B1/B2/B8 uses. These proformas are linked to the analysis in Section 6.0 of the main Joint Employment Land Review document.