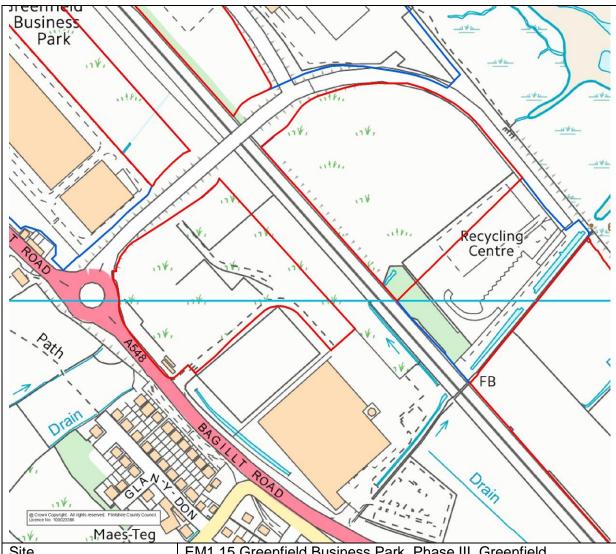

|
| Potential guidance market segment uses | Research and Technology/Science Park<br>Warehouse/Distribution Park<br>General Business/Industrial Area<br>Site for Specific Occupiers                                                            |
| Serviced                               | Yes                                                                                                                                                                                               |
| Availability, years                    | 5+                                                                                                                                                                                                |



| Nr, Indes-reg       |                                                                   |
|---------------------|-------------------------------------------------------------------|
| Site                | EM1.15 Greenfield Business Park, Phase III, Greenfield            |
| Owner               | Eastern site – Flintshire County Council                          |
|                     | Western site – multiple private individuals                       |
| Agent               | -                                                                 |
| Size, ha            | 4.40                                                              |
| Market Availability | Available                                                         |
| Planning Status     | EM1 General Employment Land Allocation