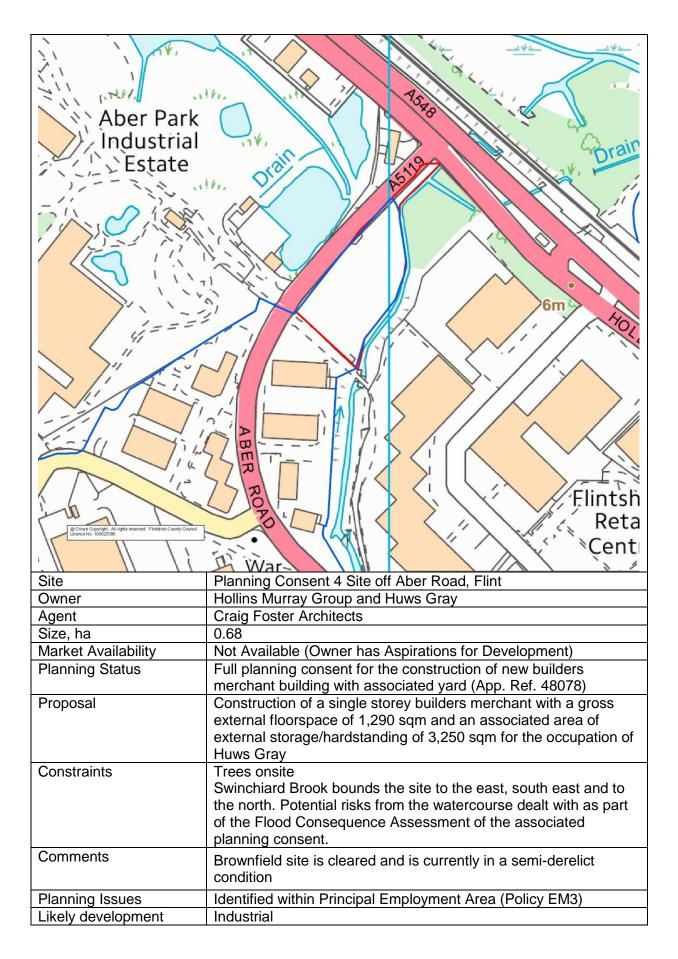

ce                                                                                                      |
| Potential guidance           | General Business/Industrial Area                                                                            |
| market segment uses          | Site for Specific Occupier                                                                                  |
| Serviced                     | Yes                                                                                                         |
|                              |                                                                                                             |

| Availability vears  | 1-3 |
|---------------------|-----|
| / wanability, youro |     |
|                     |     |



| potential           |                                  |
|---------------------|----------------------------------|
| Potential guidance  | General Business/Industrial Area |
| market segment uses | Site for Specific Occupier       |
| Serviced            | No                               |
| Availability, years | 0-1                              |





| Site                            | Planning Consent 6 Babbage Road, Engineer Park, Sandycroft                                                                                                                                                                                                              |
|---------------------------------|------------------------------------------------------------------------------------------------------