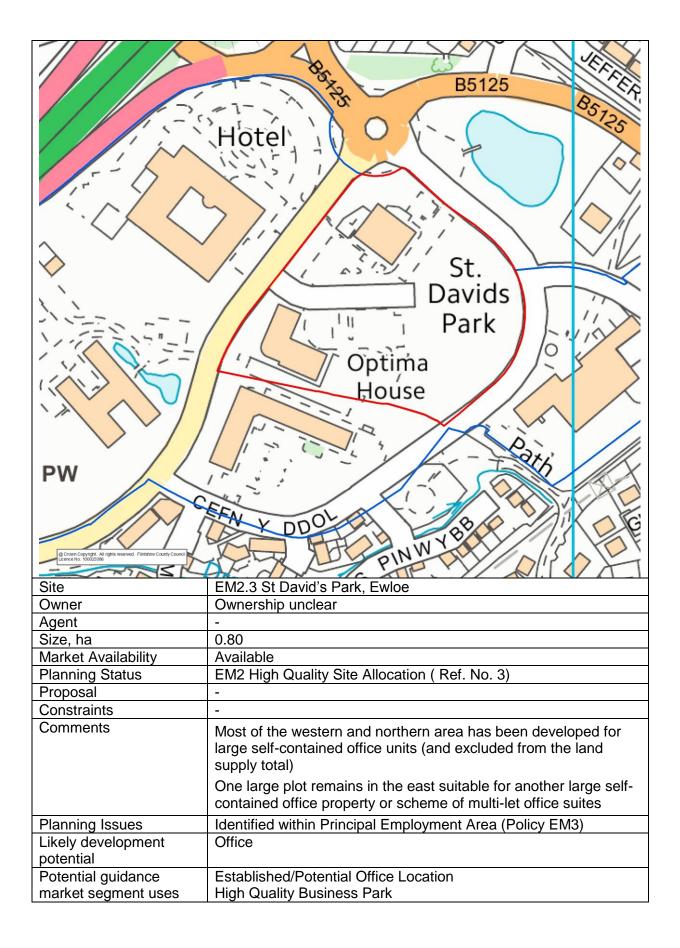

---------------------------|-------------------------------------------------------------------------------------------------------------------------------------------------------------|
| Potential guidance<br>market segment uses | Established/Potential Office Location<br>General Business/Industrial Area<br>Incubator/SME Cluster Site<br>Site for Specific Occupier                       |
| Serviced                                  | Yes                                                                                                                                                         |
| Availability, years                       | 5+                                                                                                                                                          |



|                     | Site for Specific Occupiers |
|---------------------|-----------------------------|
| Serviced            | No                          |
| Availability, years | 3-5                         |

| Bryn Coch Hall<br>Bryn Coch Hall<br>Farm<br>The<br>Haven | Playing<br>Federation<br>Playing<br>Field<br>Tack<br>MOLD<br>Tack<br>WASS GWERN                                        |
|----------------------------------------------------------|------------------------------------------------------------------------------------------------------------------------|
| Bryn-coch<br>147m<br>Trebor Fold<br>Site                 | EM2.4 Mold Business Park Extension, Mold                                                                               |
| Owner