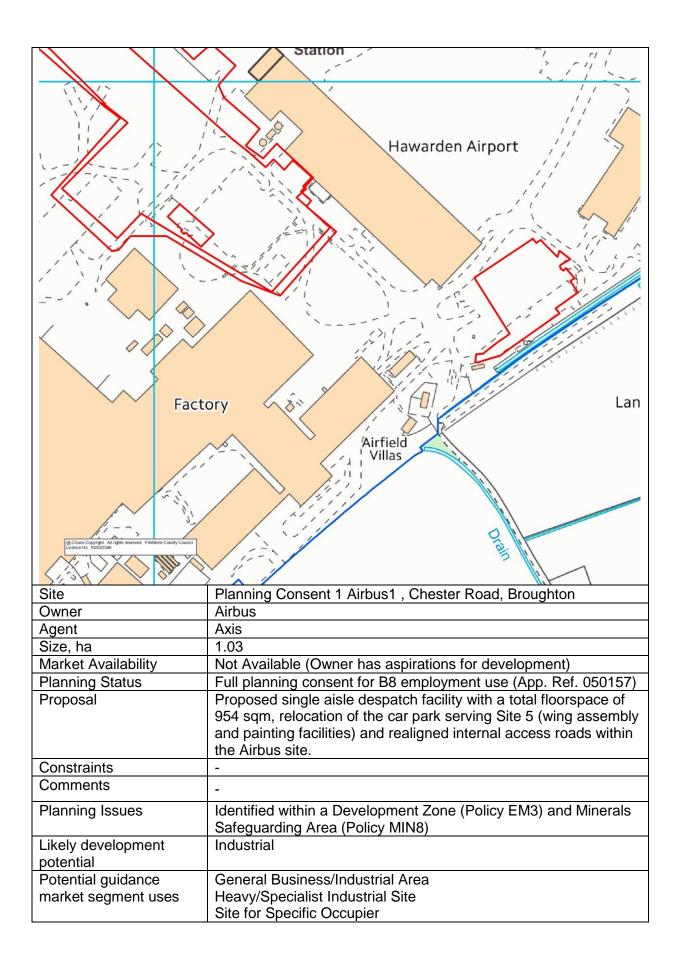

| Bounded by Green Spaces (Policy L3)                                                                                    |
| Likely development potential                             | Office/Industrial                                                                                                      |
| Potential guidance                                       | Established/Potential Office                                                                                           |
| market segment uses                                      | General Business/Industrial Area                                                                                       |

| Serviced            | No |
|---------------------|----|
| Availability, years | 5+ |



| Serviced            | Yes |
|---------------------|-----|
| Availability, years | 1-3 |

| Áawarden Airport