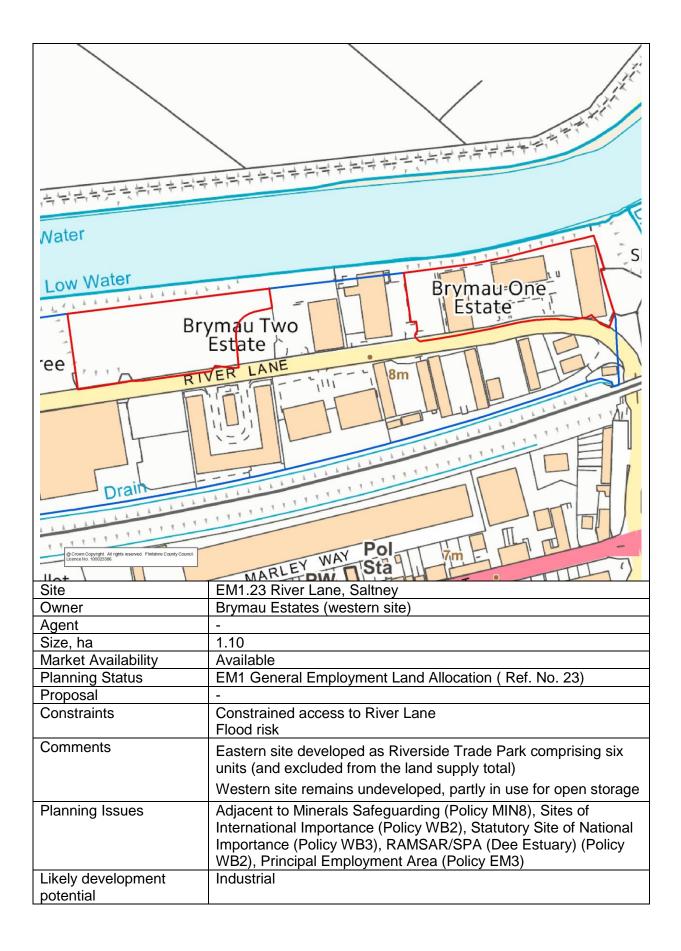

## **APPENDIX 5 – FLINTSHIRE SITE PROFORMAS**

The employment land site proformas relate to undeveloped land (or a significant redevelopment opportunity) which are allocated for employment in the Unitary Development Plan (Policies EM1 and EM2) or have existing planning consents for B1/B2/B8 uses. These proformas are linked to the analysis in Section 6.0 of the main Joint Employment Land Review document.