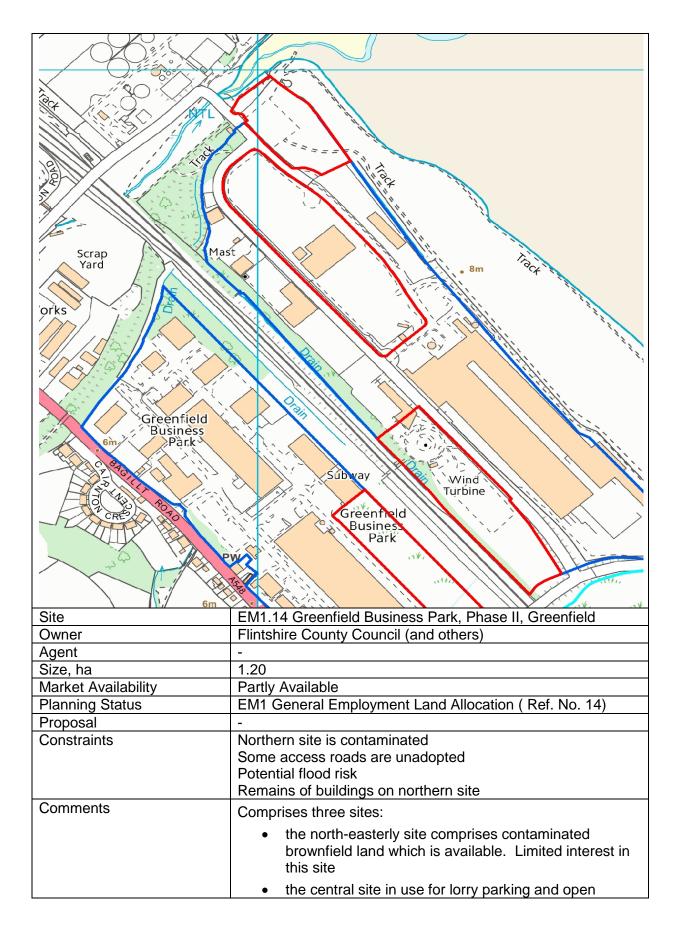

|
| Serviced                     | No                                                                                                                                                                                                                                        |
| Availability, years          | 5+                                                                                                                                                                                                                                        |



| market segment uses | Site for Specific Occupier |
|---------------------|----------------------------|
| Serviced            | No                         |
| Availability, years | 3-5                        |



|                                        | storage                                                                                                                                                                                           |
|----------------------------------------|---------------------------------------------------------------------------------------------------------------------------------------------------------------------------------------------------|
|                                        | • the southern site is developed as 'Energi Centre'<br>(training, education, research and development<br>centre) for Kingspan and associated facilities (and is<br>excluded from the land supply) |
|                                        | Greenfield Business Park is a Tier 2 A