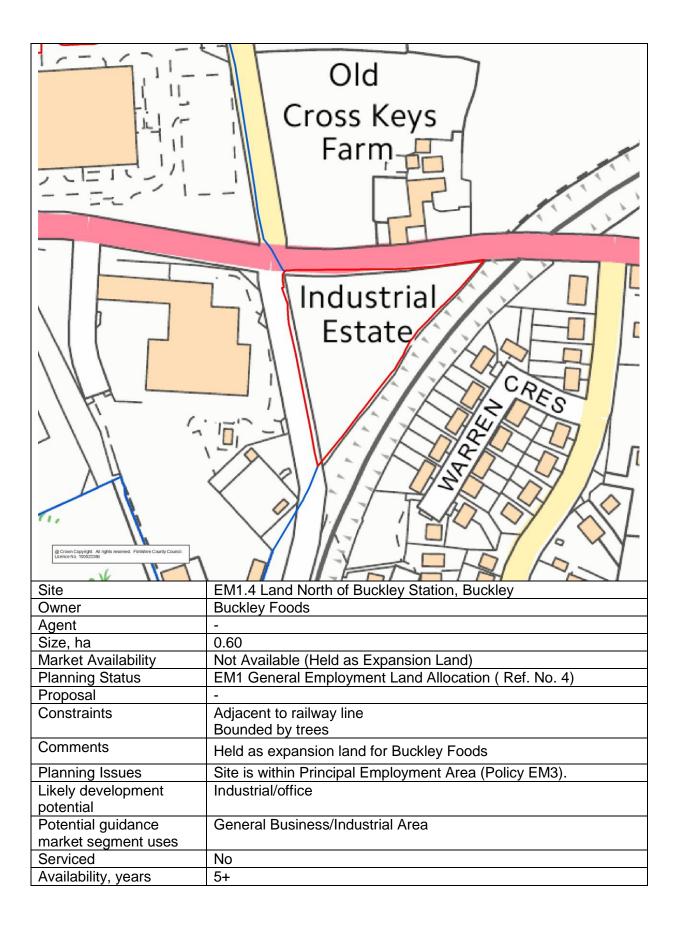

## **APPENDIX 5 – FLINTSHIRE SITE PROFORMAS**

The employment land site proformas relate to undeveloped land (or a significant redevelopment opportunity) which are allocated for employment in the Unitary Development Plan (Policies EM1 and EM2) or have existing planning consents for B1/B2/B8 uses. These proformas are linked to the analysis in Section 6.0 of the main Joint Employment Land Review document.