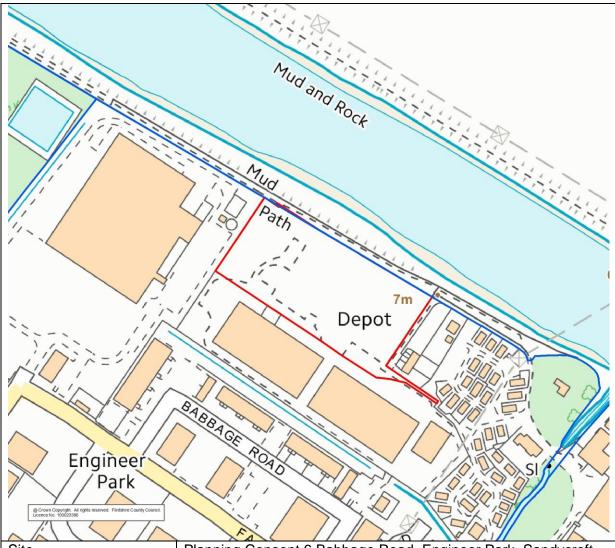

|
| Serviced                     | Yes                                                                                                         |
|                              |                                                                                                             |

| Availability vears  | 1-3 |
|---------------------|-----|
| / wanability, youro |     |
|                     |     |



| potential           |                                  |
|---------------------|----------------------------------|
| Potential guidance  | General Business/Industrial Area |
| market segment uses | Site for Specific Occupier       |
| Serviced            | No                               |
| Availability, years | 0-1                              |





| Site                            | Planning Consent 6 Babbage Road, Engineer Park, Sandycroft                                                                                                                                                                                                              |
|---------------------------------|-------------------------------------------------------------------------------------------------------------------------------------------------------------------------------------------------------------------------------------------------------------------------|
| Owner                           | Class Free