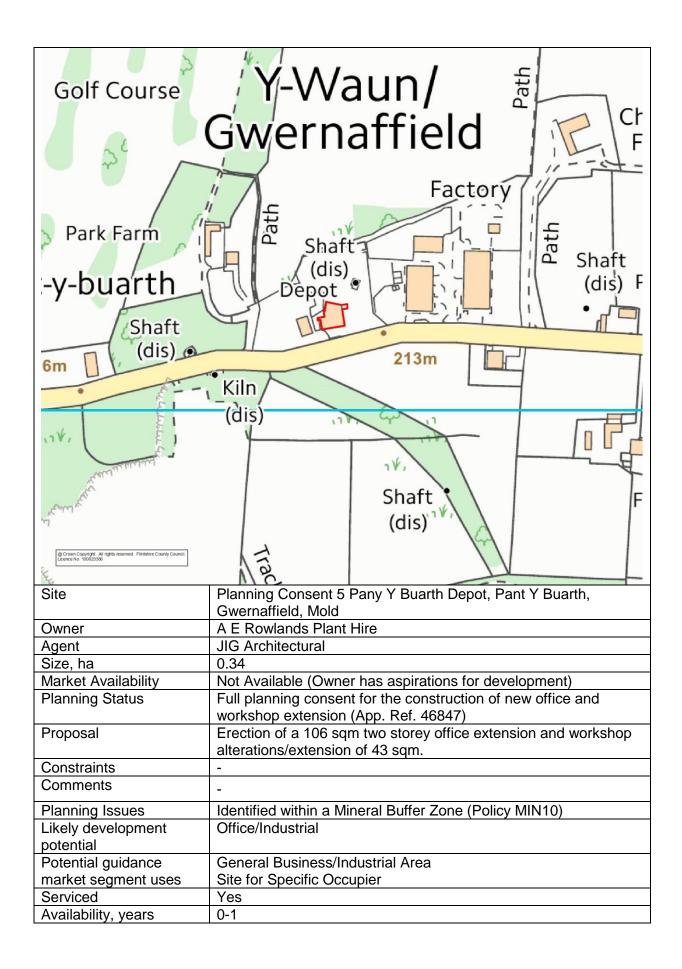

|
| Serviced                     | Yes                                                                                                         |
|                              |                                                                                                             |

| Availability vears  | 1-3 |
|---------------------|-----|
| / wanability, youro |     |
|                     |     |



| potential           |                                  |
|---------------------|----------------------------------|
| Potential guidance  | General Business/Industrial Area |
| market segment uses | Site for Specific Occupier       |
| Serviced            | No                               |
| Availability, years | 0-1                              |





| Site                            | Planning Consent 6 Babbage Road, Engineer Park, Sandycroft                                                                                                                                                                                                              |
|---------------------------------|-------------------------------------------------------------------------------------------------------------------------------------------------------------------------------------------------------------------------------------------------------------------------|
| Owner                           | Class Free