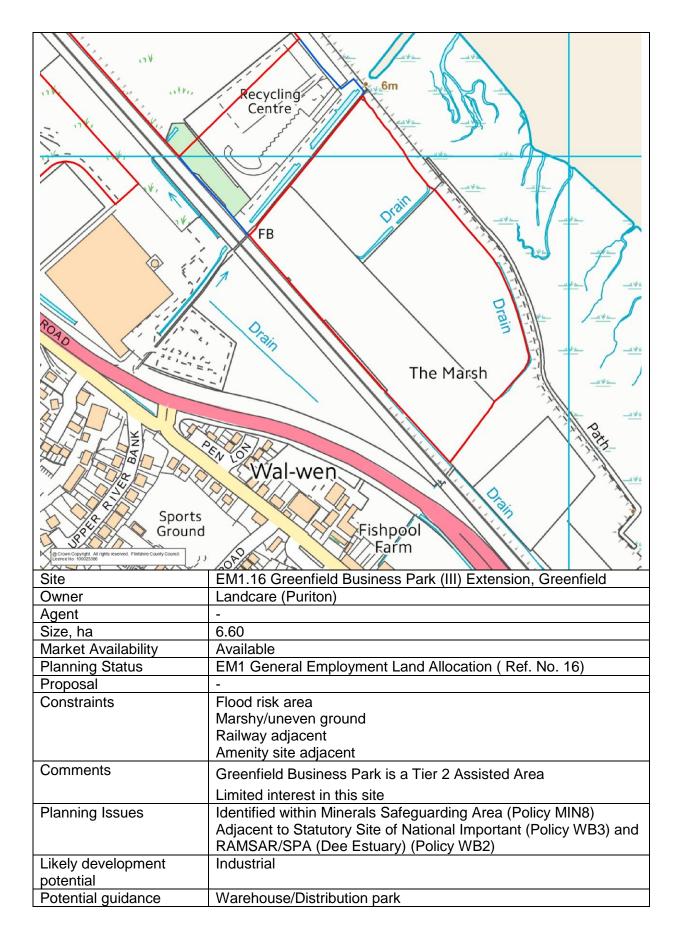

potential              | Industrial                                                                                                                                                   |
| Potential guidance<br>market segment uses | Warehouse/Distribution park<br>General/Business Area<br>Heavy Specialist Industrial Site<br>Site for Specific Occupier<br>Recycling/Environmental Industries |
| Serviced                                  | No                                                                                                                                                           |
| Availability, years                       | 3-5                                                                                                                                                          |



| market segment uses | General/Business Area<br>Heavy Specialist Industrial Site<br>Site for Specific Occupier |
|---------------------|-----------------------------------------------------------------------------------------|
| Serviced            | No                                                                                      |
| Availability, years | 5+                                                                                      |

| NO A CONTRACTOR                                                                           |                                                                                                                                                     |
|-------------------------------------------------------------------------------------------|----