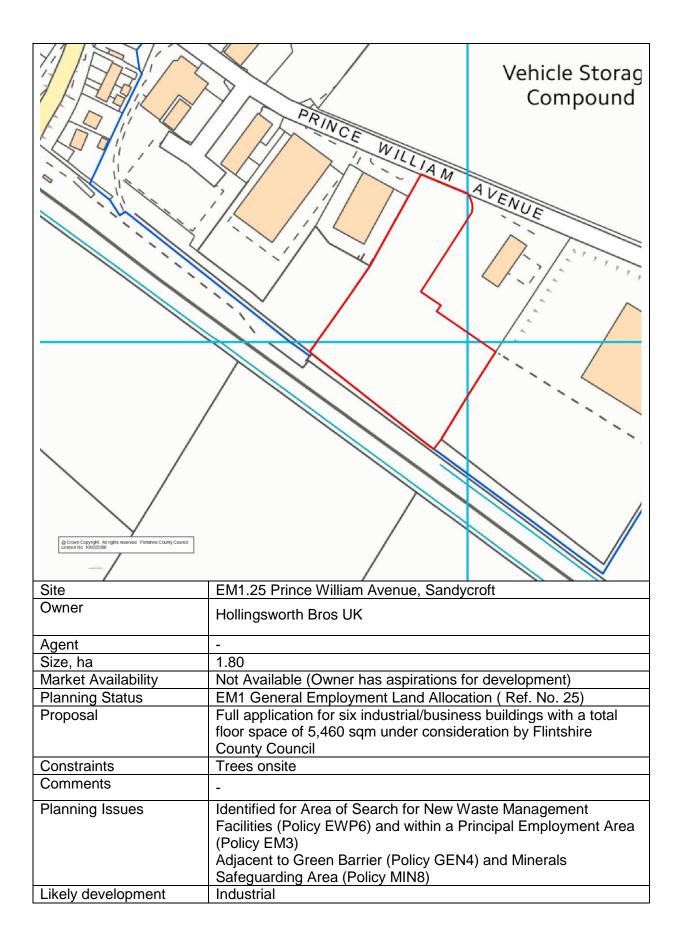

## **APPENDIX 5 – FLINTSHIRE SITE PROFORMAS**

The employment land site proformas relate to undeveloped land (or a significant redevelopment opportunity) which are allocated for employment in the Unitary Development Plan (Policies EM1 and EM2) or have existing planning consents for B1/B2/B8 uses. These proformas are linked to the analysis in Section 6.0 of the main Joint Employment Land Review document.