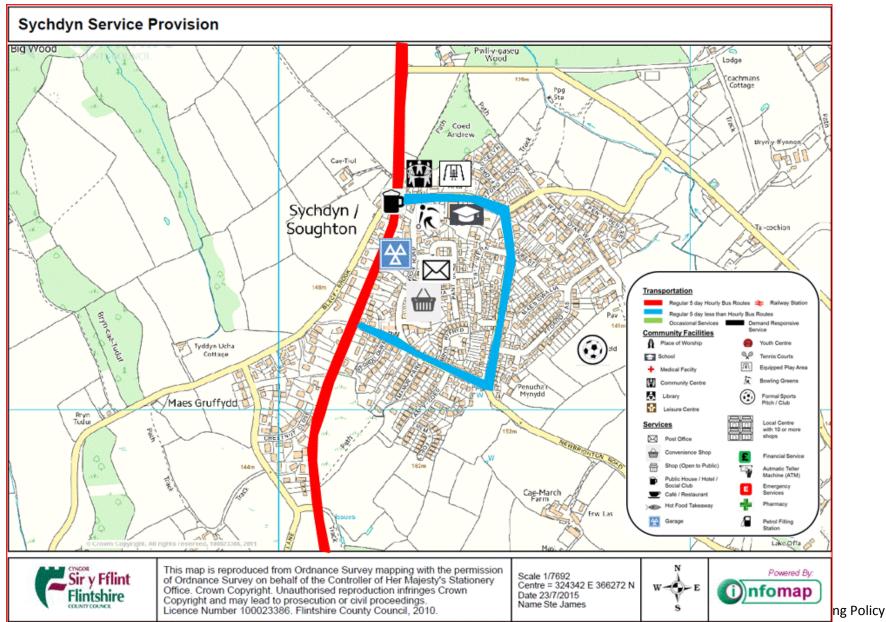

### Mapping Service Provision

The service provision within the village has been mapped for illustrative purposes and is presented overleaf. As the image suggests service provision in Sychdyn is reasonable.