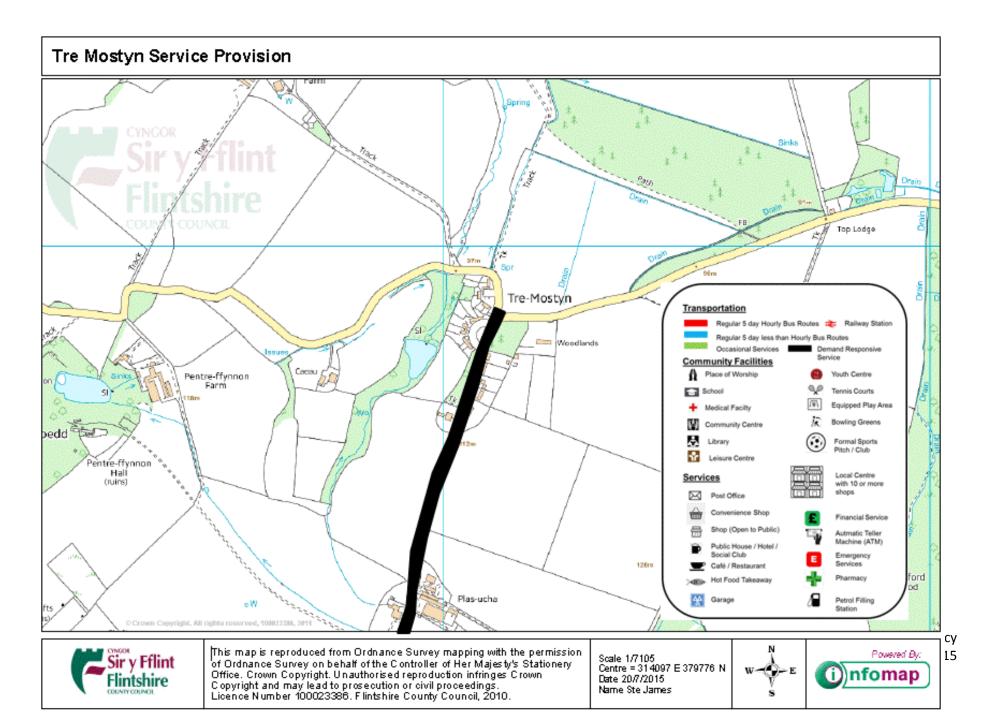

# Mapping Service Provision

The service provision within the village has been mapped for illustrative purposes and is presented overleaf. As the image suggests service provision in Tre Mostyn is very nearly none existent.