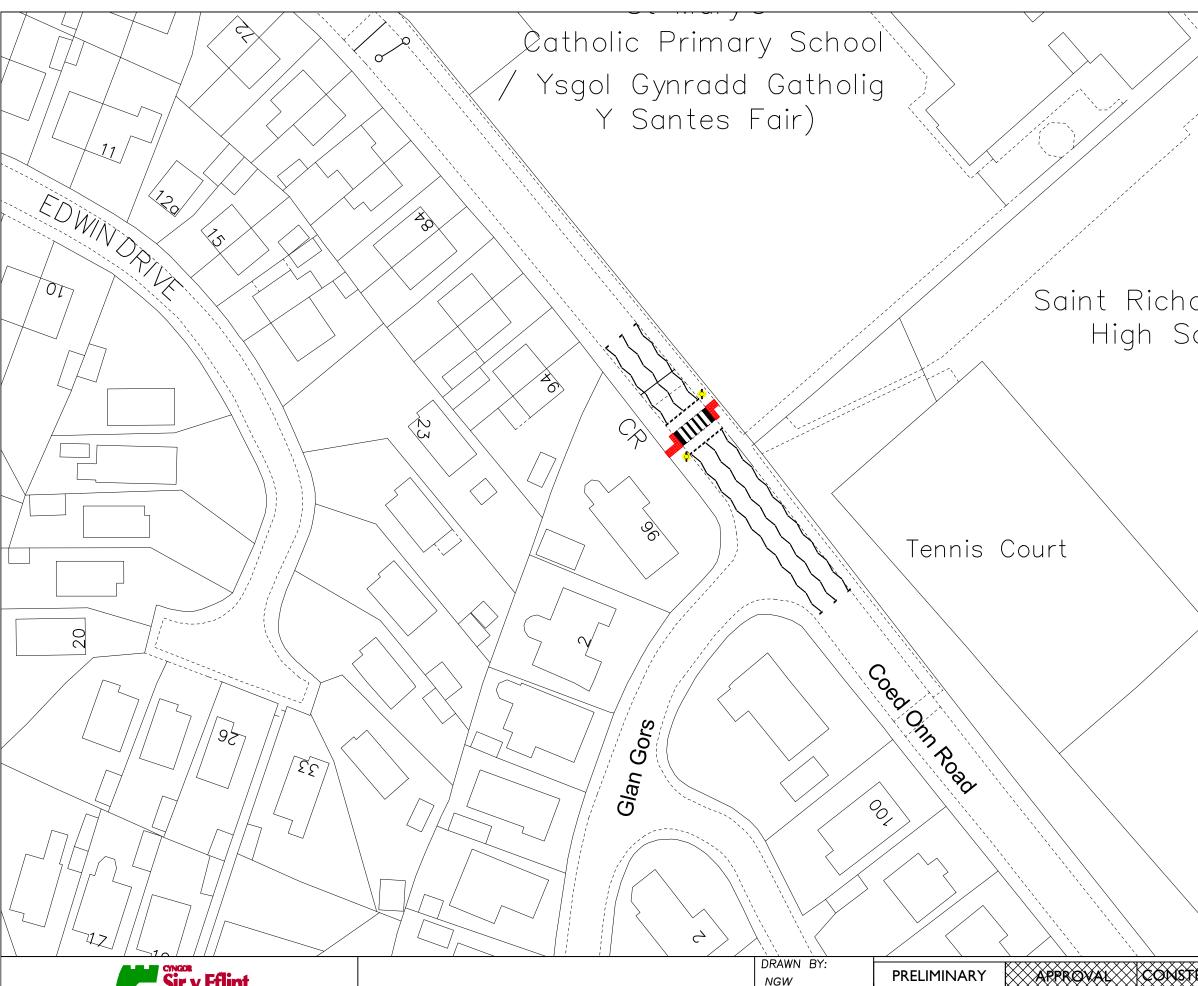

## New Zebra Pedestrian Crossing to be installed

Coed Onn Road, Flint – near to its junction with Glan Gors.

Dated this 24<sup>th</sup> day of November 2023

Katie Wilby, Chief Officer (Streetscene and Transportation), County Hall, Mold, Flintshire. CH7 6NR

This map is reproduced from Ordnance Survey material with the permission of Ordnance Survey on behalf of the Controller of Her Majesty's Stationery Office. © Crown Copyright. Unauthorised reproduction infringes Crown Copyright and may lead to prosecution or civil proceedings. Licence number 100023386.Flintshire County Council, 2018.

| -                                  |                                        |             | ,,,,,,,      | · · · · · · · · · · · · · · · · · · · |                            |
|------------------------------------|----------------------------------------|-------------|--------------|---------------------------------------|----------------------------|
| y Schoc                            |                                        |             |              |                                       |                            |
| Gatholig                           |                                        |             |              |                                       |                            |
| -air)                              |                                        |             |              | 、<br>、                                |                            |
| an j                               |                                        |             |              |                                       |                            |
|                                    |                                        |             |              |                                       |                            |
|                                    | `````````````````````````````````````` |             |              |                                       |                            |
|                                    |                                        |             |              |                                       |                            |
|                                    |                                        |             |              |                                       | $\land$ $\land$ $\land$    |
|                                    |                                        | 🦯 Saint R   | ichard G     | Sw yn 🔨                               |                            |
|                                    |                                        | Higł        | n School     |                                       |                            |
|                                    |                                        | <u> </u>    |              |                                       |                            |
|                                    |                                        |             |              |                                       |                            |
|                                    |                                        |             |              |                                       |                            |
|                                    |                                        |             |              |                                       |                            |
|                                    |                                        |             |              |                                       |                            |
|                                    |                                        |             |              |                                       |                            |
|                                    | Tennis                                 | Court       |              |                                       |                            |
|                                    |                                        |             |              |                                       |                            |
|                                    |                                        |             |              |                                       |                            |
|                                    |                                        |             |              |                                       |                            |
|                                    | -<br>Co                                |             |              |                                       |                            |
|                                    | Coed Onn Road                          |             |              |                                       |                            |
|                                    |                                        |             |              |                                       |                            |
|                                    |                                        |             |              | /                                     |                            |
|                                    | 201                                    |             |              |                                       |                            |
|                                    |                                        |             |              |                                       |                            |
|                                    |                                        |             |              |                                       |                            |
|                                    |                                        |             |              |                                       |                            |
|                                    |                                        |             |              |                                       |                            |
| DRAWN BY:<br>NGW                   | PRELIMINARY                            | APPROVAL    | CONSTRUCTION |                                       | Dnn Road                   |
| CHECKED BY:                        |                                        | AMENDMENTS: | DATE         |                                       | FFlint<br>ebra Arfaethedig |
| LS<br>SCALE:                       |                                        |             |              | Proposed Z                            | Lebra Crossing             |
| 1: NTS @ A3<br>NAT. GRID REF:      |                                        |             |              | DRAWING NUMBER                        | t 1 of 1)                  |
| NAT. GRID REF:<br>327837<br>363930 |                                        |             |              | UKAWING NUMBER                        | HT/23/CORF 101 P1          |