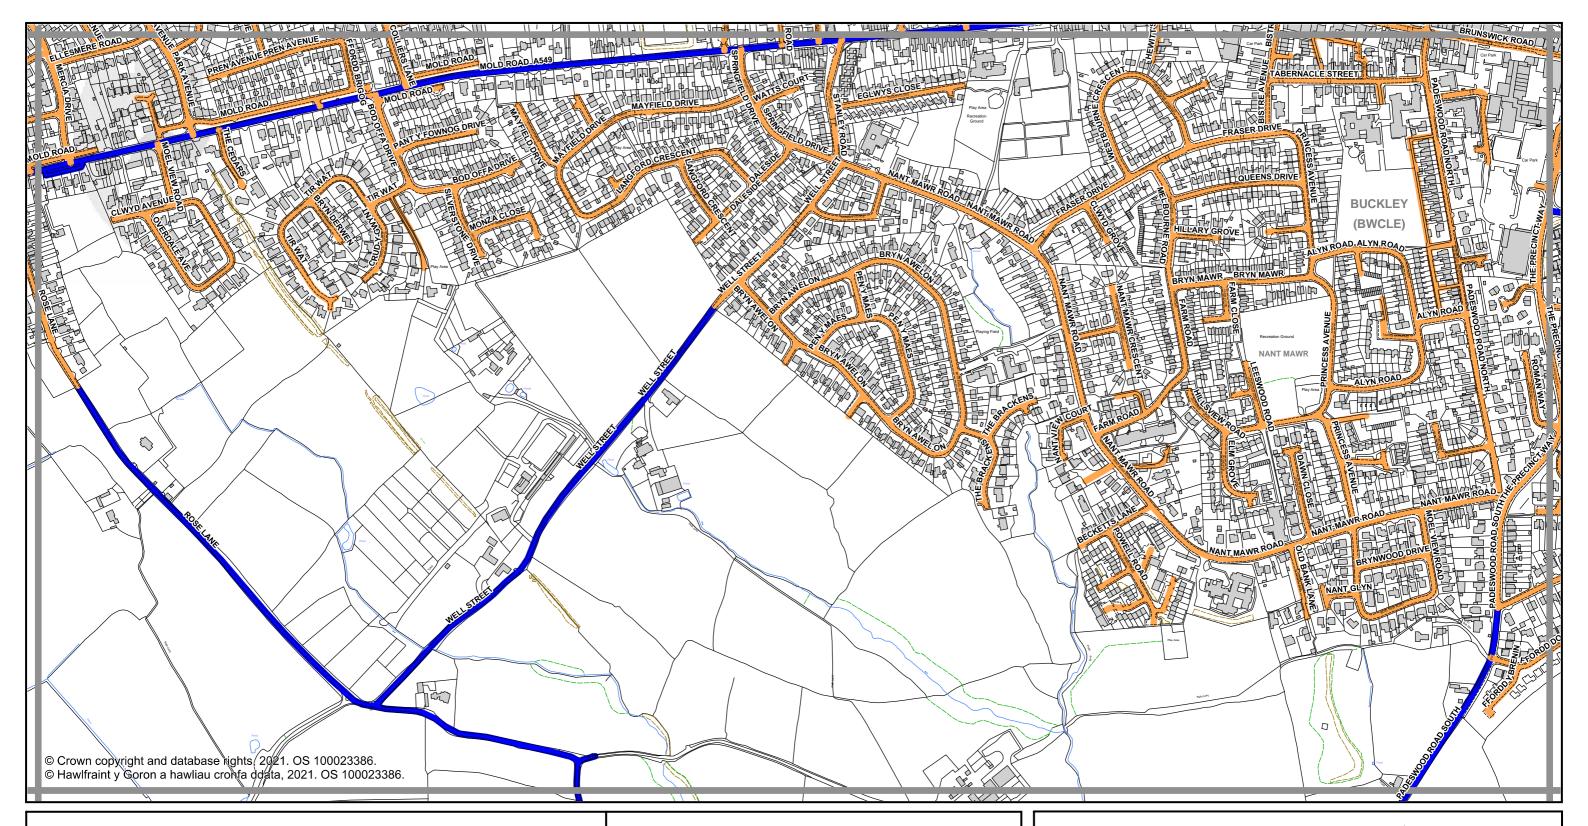

- 1. In this Order except where otherwise stated any reference in this Order to a numbered Article or Schedule is a reference to the Article or Schedule bearing that number in this Order
- 2. No person shall drive any motor vehicle at a speed exceeding 20 miles per hour on the length of roads specified in the Schedules to this Order and on Map Schedules J11, J12, J13, K11, K12, K13, L11, L12 and L13.
- 3. The Interpretation Act 1978 shall apply for the interpretation of this Order as it applies for the interpretation of an Act of Parliament.
- 4. This Order shall come into operation on the xx<sup>th</sup> xx 202- and may be cited as The Flintshire County Council (VARIOUS ROADS WITHIN BUCKLEY, MYNYDD ISA, DRURY, NEW BRIGHTON, BURNTWOOD, BRYN Y BAAL AND ALLTAMI) (20 mph Speed Limit) Order 202-

# Legend / Eglurhad

20 mph / mya

Roads subject to separate Orders
Ffyrdd sy'n destun Gorchmynion ar wahân

County Boundary / Ffin y Sir

1:5000 Scale at A3 1:5000 Graddfa ar A3

**Sheet** 

**Dalen** 

J12