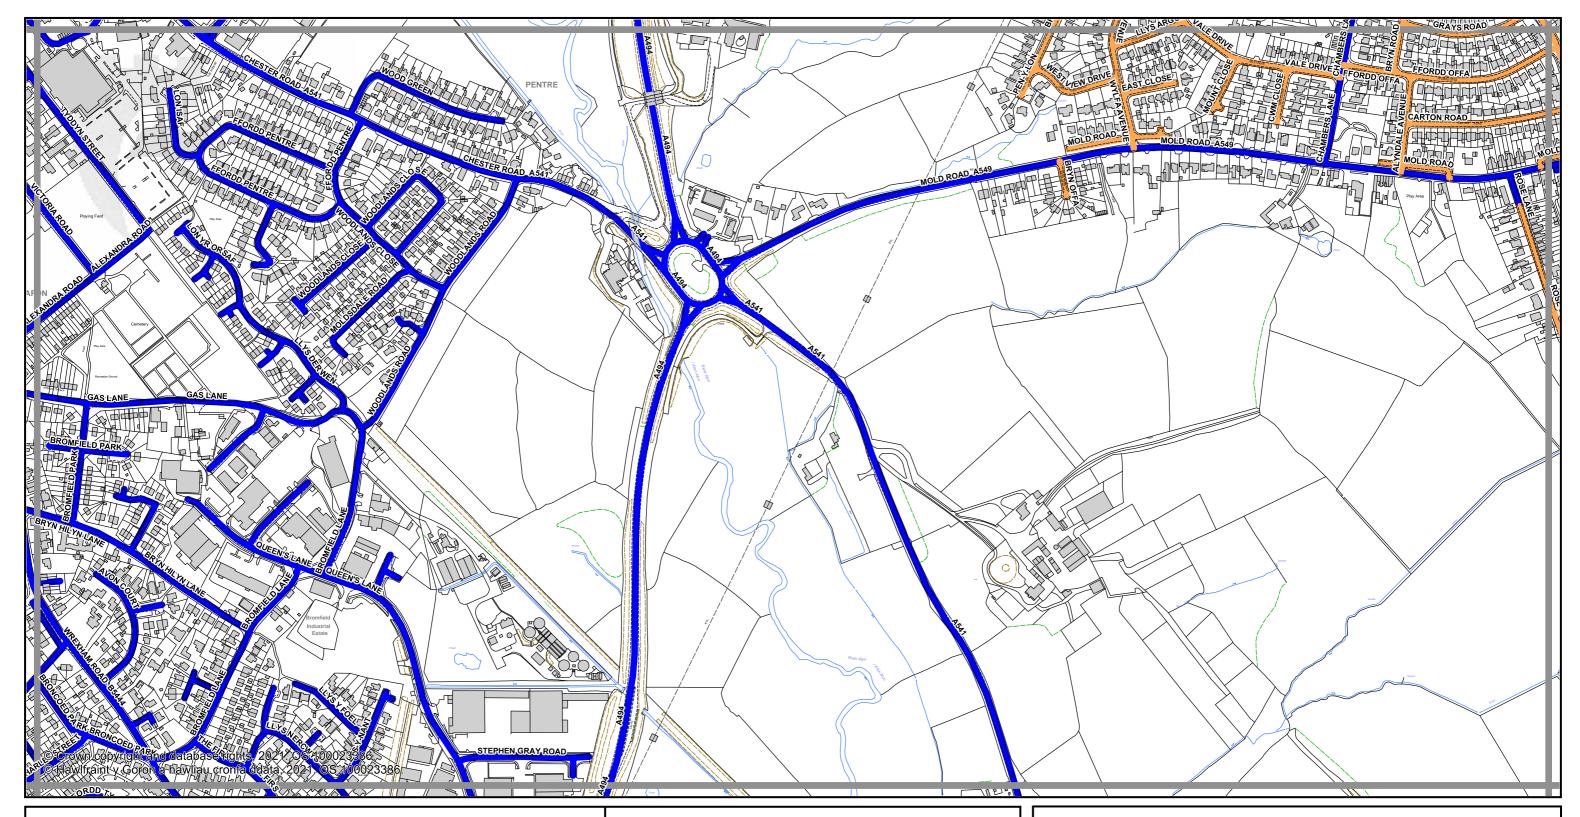

## Legend / Eglurhad

20 mph / mya

Roads subject to separate Orders

Ffyrdd sy'n destun Gorchmynion ar wahân

County Boundary / Ffin y Sir

↑ N

1:5000 Scale at A3 1:5000 Graddfa ar A3

Sheet J11

**Dalen** 

**Sheet Revision Number:** Rhif Adolgiad Y Ddalen:

Sheet Active from: Dalen yn weithredol o:

Gorchymyn CYNGOR SIR Y FFLINT
(AMRYW O FFYRDD YM BWCLE, MYNYDD ISA, DRURY, NEW
BRIGHTON, BURNTWOOD, BRYN Y BAAL A ALLTAMI, SIR Y FFLINT)
202- (Terfyn Cyflymder 20 mya)