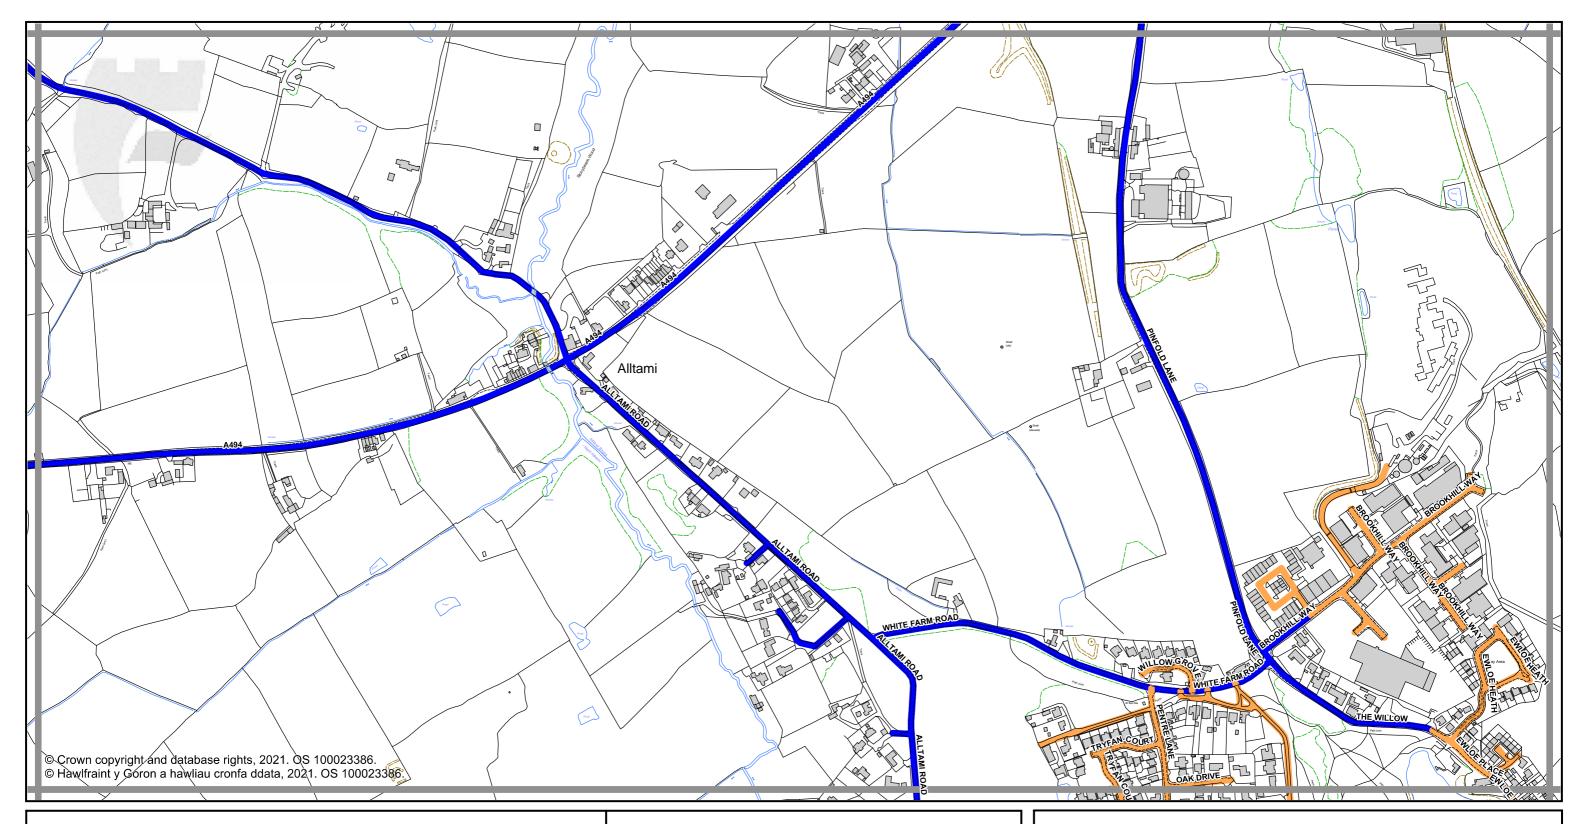

## SCHEDULE 4 20MPH Speed Limit Alltami

FFORDD BRANNAN: - For its entire length For its entire length

**CWRT RIGBY: -**For its entire length **CWRT NUTTALL: -**For its entire length **LON PRITCHARD: -**For its entire length **DAVIESS COTTAGES UNADOPTED ACCESS: -**For its entire length For its entire length **BRYN ROAD: -**FIELD FARM LANE: -For its entire length **POPLARS CLOSE: -**For its entire length **ALDER CLOSE: -**For its entire length C105: -For its entire length

## Legend / Eglurhad

20 mph / mya

Roads subject to separate Orders

Ffyrdd sy'n destun Gorchmynion ar wahân

County Boundary / Ffin y Sir

↑ N

1:5000 Scale at A3 1:5000 Graddfa ar A3

Sheet J11