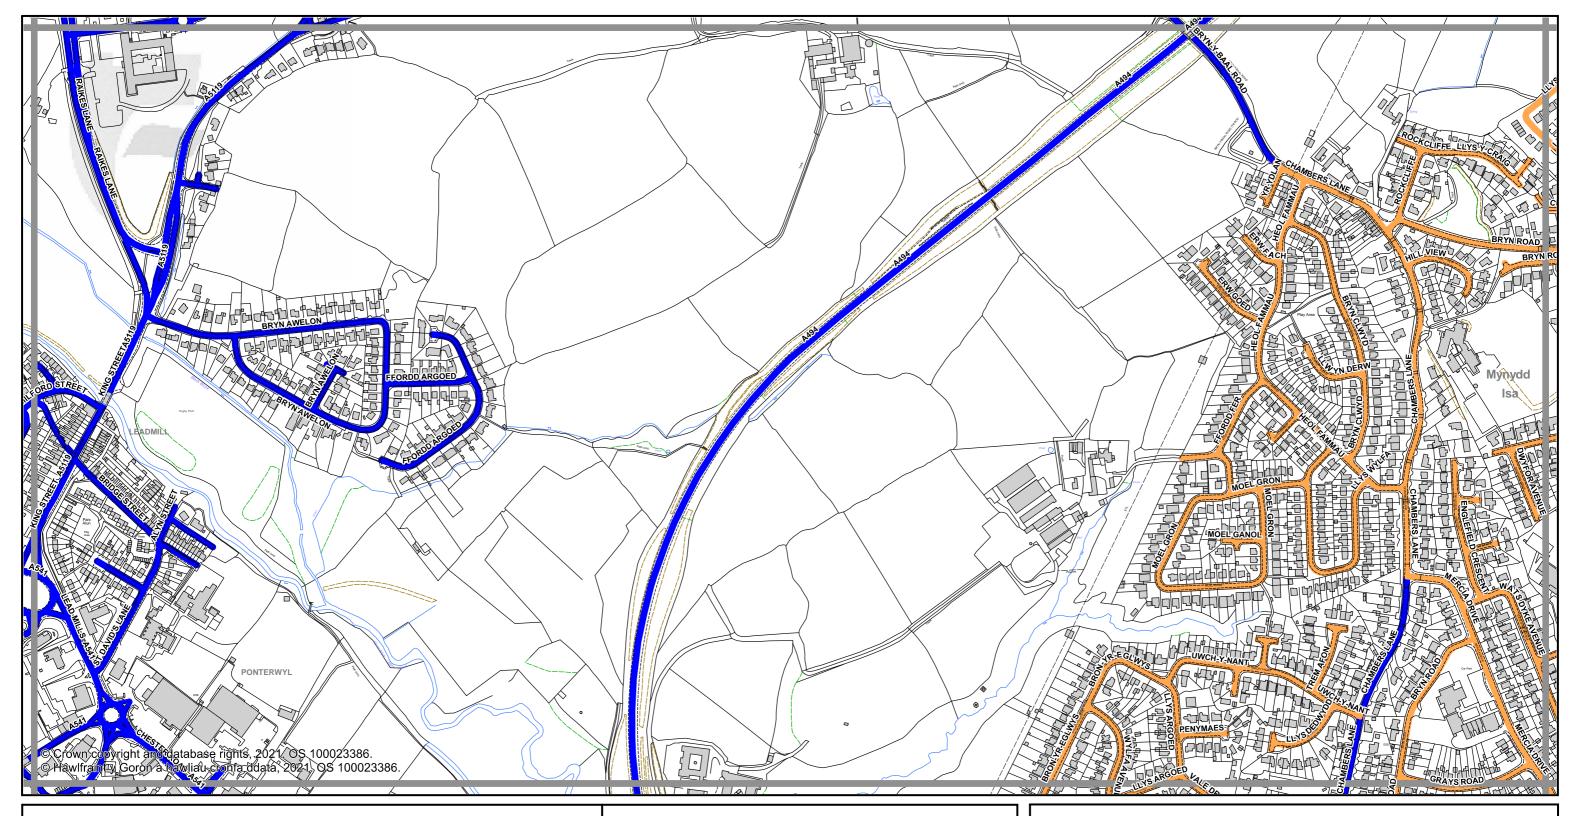

# Legend / Eglurhad

20 mph / mya

Roads subject to separate Orders
 Ffyrdd sy'n destun Gorchmynion ar wahân

County Boundary / Ffin y Sir

↑ N

1:5000 Scale at A3 1:5000 Graddfa ar A3

**Sheet** 

**Dalen** 

J13

**Sheet Revision Number:** Rhif Adolgiad Y Ddalen:

Sheet Active from: Dalen yn weithredol o:

Gorchymyn CYNGOR SIR Y FFLINT
(AMRYW O FFYRDD YM BWCLE, MYNYDD ISA, DRURY, NEW
BRIGHTON, BURNTWOOD, BRYN Y BAAL A ALLTAMI, SIR Y FFLINT)
202- (Terfyn Cyflymder 20 mya)