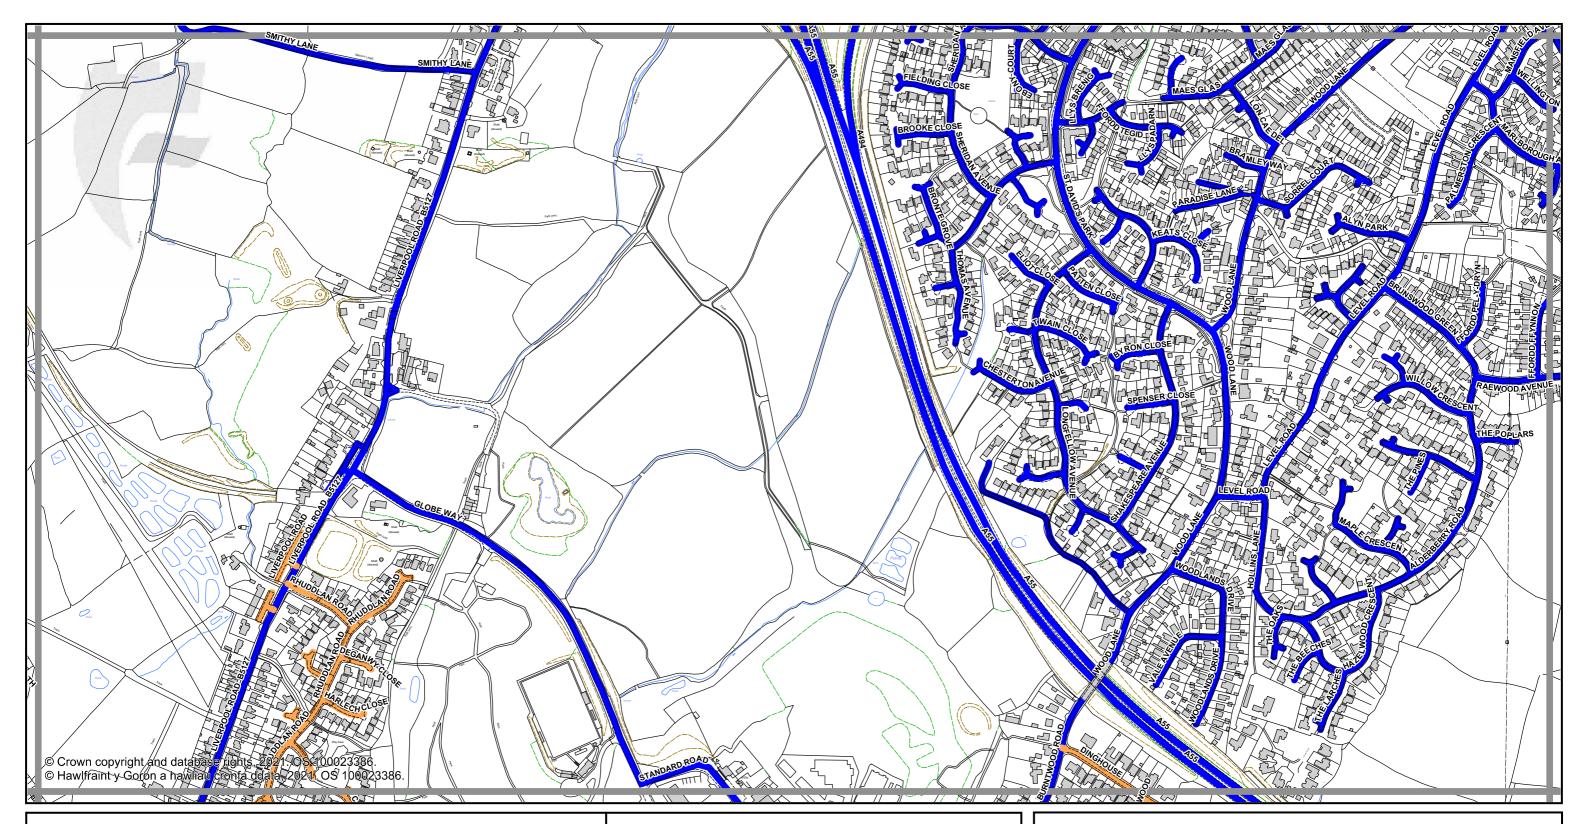

## Legend / Eglurhad

20 mph / mya

Roads subject to separate Orders

Ffyrdd sy'n destun Gorchmynion ar wahân

County Boundary / Ffin y Sir

↑ N

1:5000 Scale at A3 1:5000 Graddfa ar A3

Sheet J11