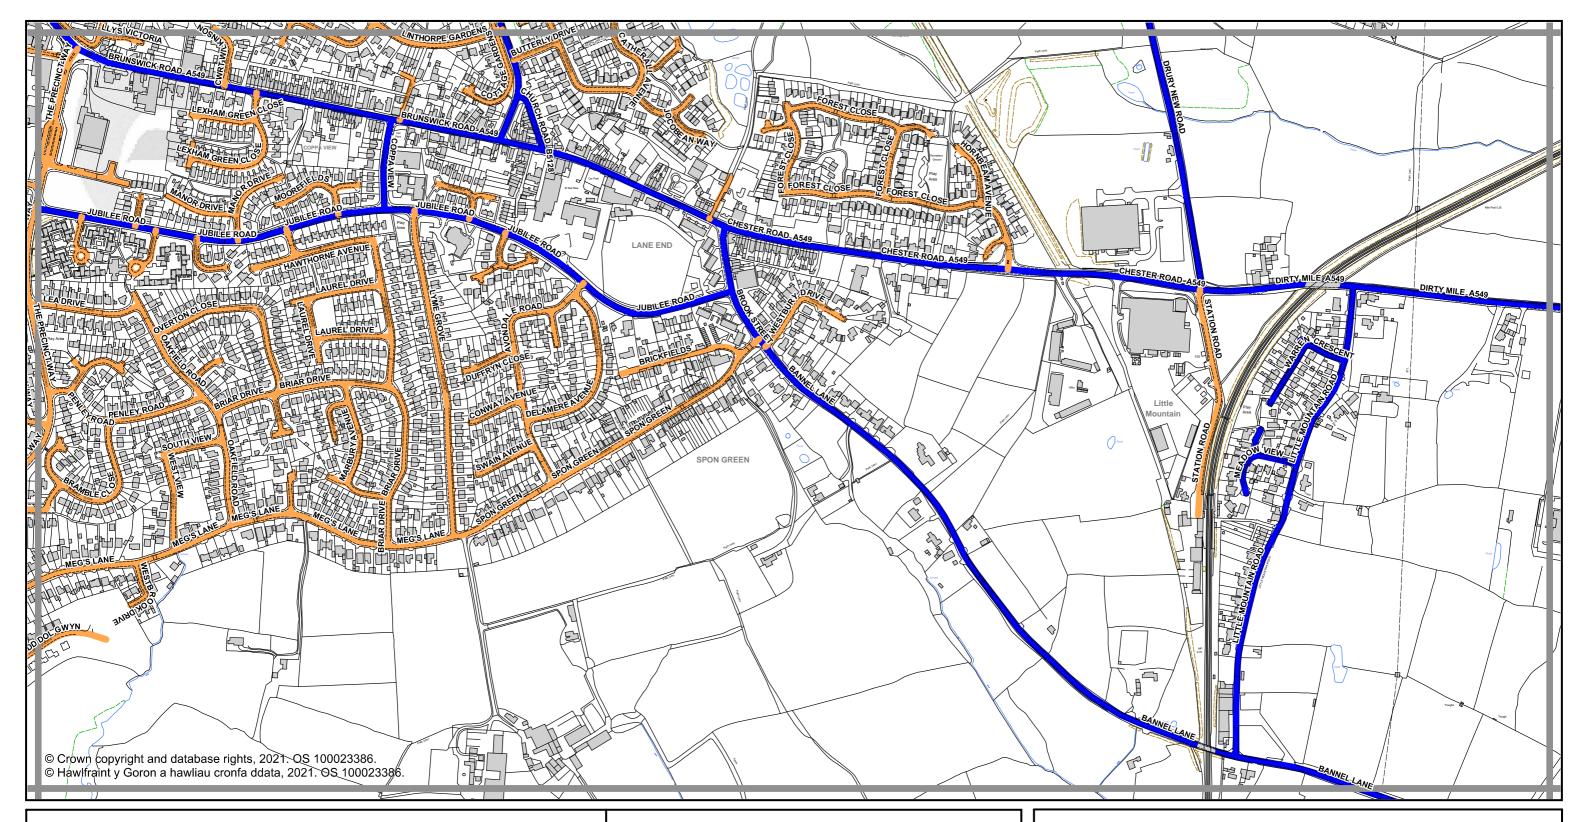

## **SCHEDULE 6** 20MPH Speed Limit Drury

| ACCESS ROAD TO PROPERTIES 112 TO | For its entire length |
|----------------------------------|-----------------------|
|                                  |                       |

126 DRURY LANE: -

**BANK LANE: -**For its entire length **BEECH ROAD: -**For its entire length **BURNTWOOD COURT: -**For its entire length

**BUNGALOW ACCESS ROAD OFF** 

**CLYDESDALE ROAD: -**For its entire length For its entire length **FAIRFIELD ROAD: -GLYNNE ARMS CLOSE: -**For its entire length **HAWARDEN DRIVE: -**For its entire length LAKE COURT: -For its entire length **MORNINGTON CRESCENT: -**For its entire length **MEADOW AVENUE: -**For its entire length **MOUNT PLEASANT ROAD: -**For its entire length **NEWTON DRIVE: -**For its entire length OAKWOOD GROVE: -For its entire length **PINEWOOD ROAD: -**For its entire length **PARK VIEW: -**For its entire length For its entire length **ROSEWOOD GROVE: -**SILVERDALE AVENUE: -For its entire length **THE BRAMBLES: -**WAVERLEY DRIVE: 
For its entire length

For its entire length