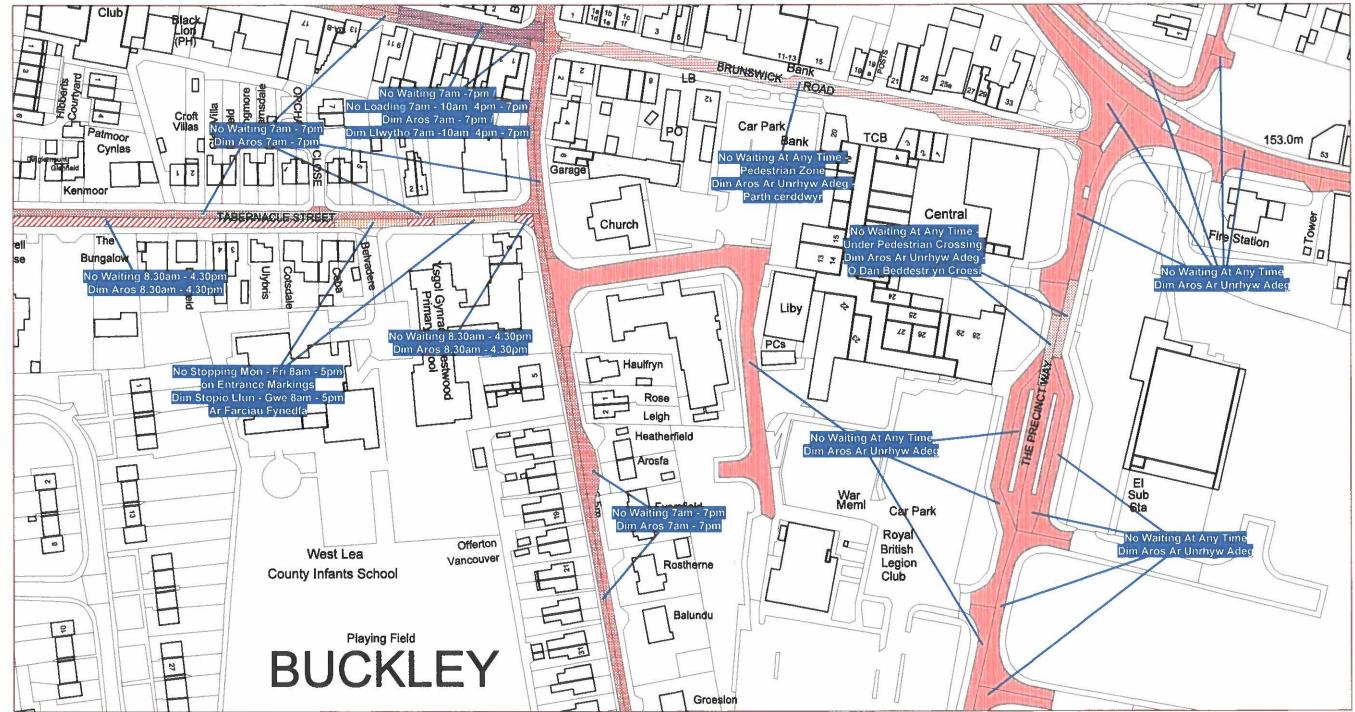

The Flintshire County Council
(Prohibition and Restriction of Waiting and Loading and Parking Places)
(Civil Enforcement and Consolidation) Order 2013

Gorchymyn Cyngor Sir Y Fflint (Gwahardd a Chyfyngu Aros a Llwytho a Mannau Parcio) (Gorfodi Sifil a Chydgyfnerthu) 2013 Flintshire County Council Environment Directorate County Hall Mold CH7 6NF