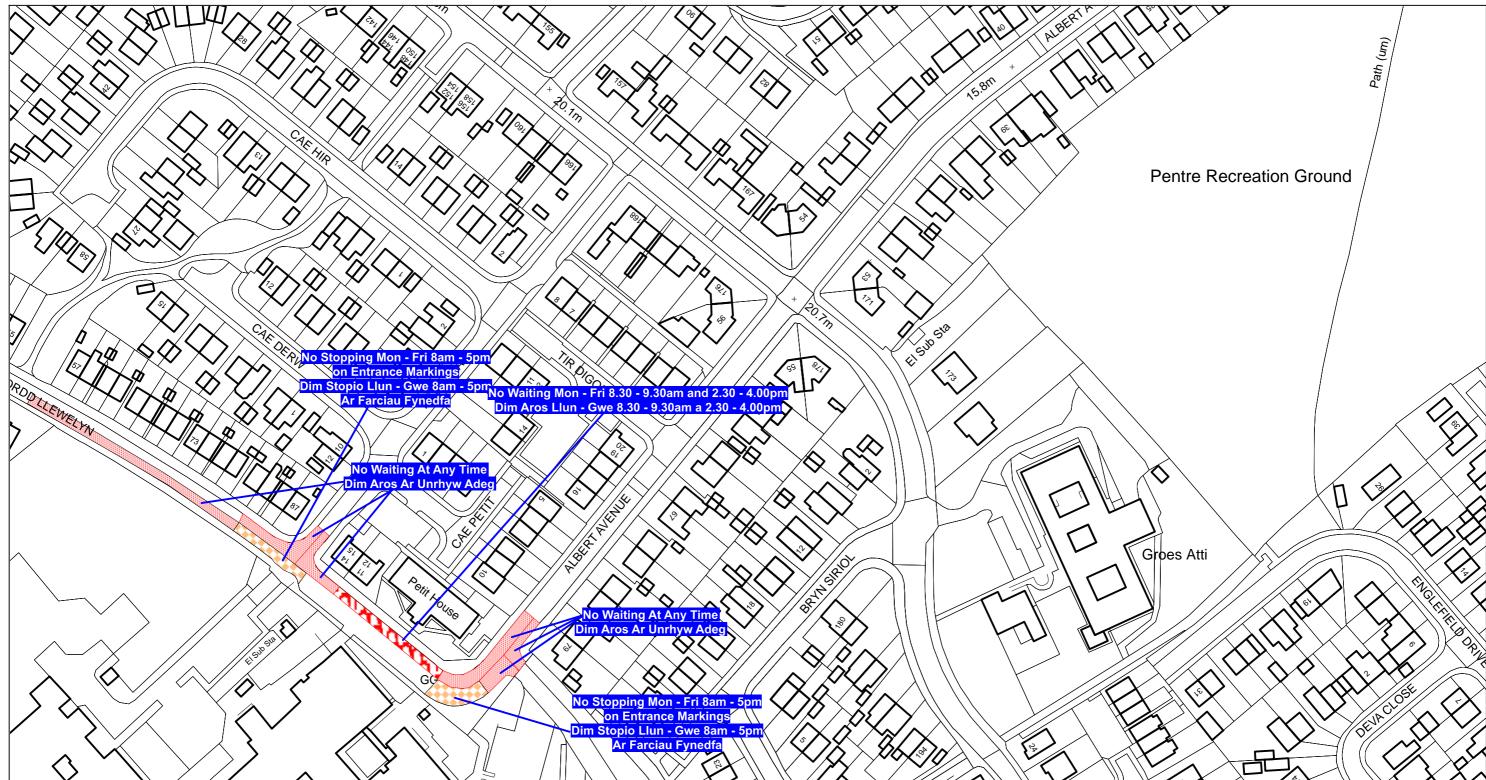

## SCHEDULE 1 No Waiting At Any Time Flint

| Road Name       | Мар      | Sheet Revision                                        |
|-----------------|----------|-------------------------------------------------------|
|                 | Schedule |                                                       |
| Ffordd Llewelyn | AL61     | 2 (which revokes revision Sheet 1 from the 2013 Order |
|                 | AM61     | 3 (which revokes revision Sheet 2 from the 2013 Order |

Flintshire County Council Environment Directorate County Hall Mold CH7 6NF

Cyngor Sir Y Fflint Cyfarwyddiaeth yr Amgylchedd Neuadd Y Sir Yr Wyddgrug CH7 6NF AREA CODE:AM61 COD ARDAL:AM61

Sheet Revision No: 3 Rhif Adolgiad Y Ddalen: 3

Sheet active from: XX XXX 20XX Dalen yn weithredol o: XX XXX 20X

Scale: 1:1250 Graddfa: 1:1250

This map is reproduced from Ordnance Survey material with the permission of Ordnance Survey on behalf of the Controller of Her Majesty's Stationary Office ©Crown Copyright. Unauthorised reproduction infringes Crown Copyright and may lead to prosecution or civil proceedings. Licence No. 100023386

Atgynhyrchir y map hwn o ddeunydd yr Ordnance Survey gyda chaniatad yr Ordnance Survey ar ran Rheolwr Llyfrfa Ei Mawrhydi ©Hawlfraint y Goron. Mae atgynhyrchu heb ganiatad yn torri hawlfraint y Goron a gall hyn arwain at erlyniad neu achos sifil. Rhif trwydded 100023386