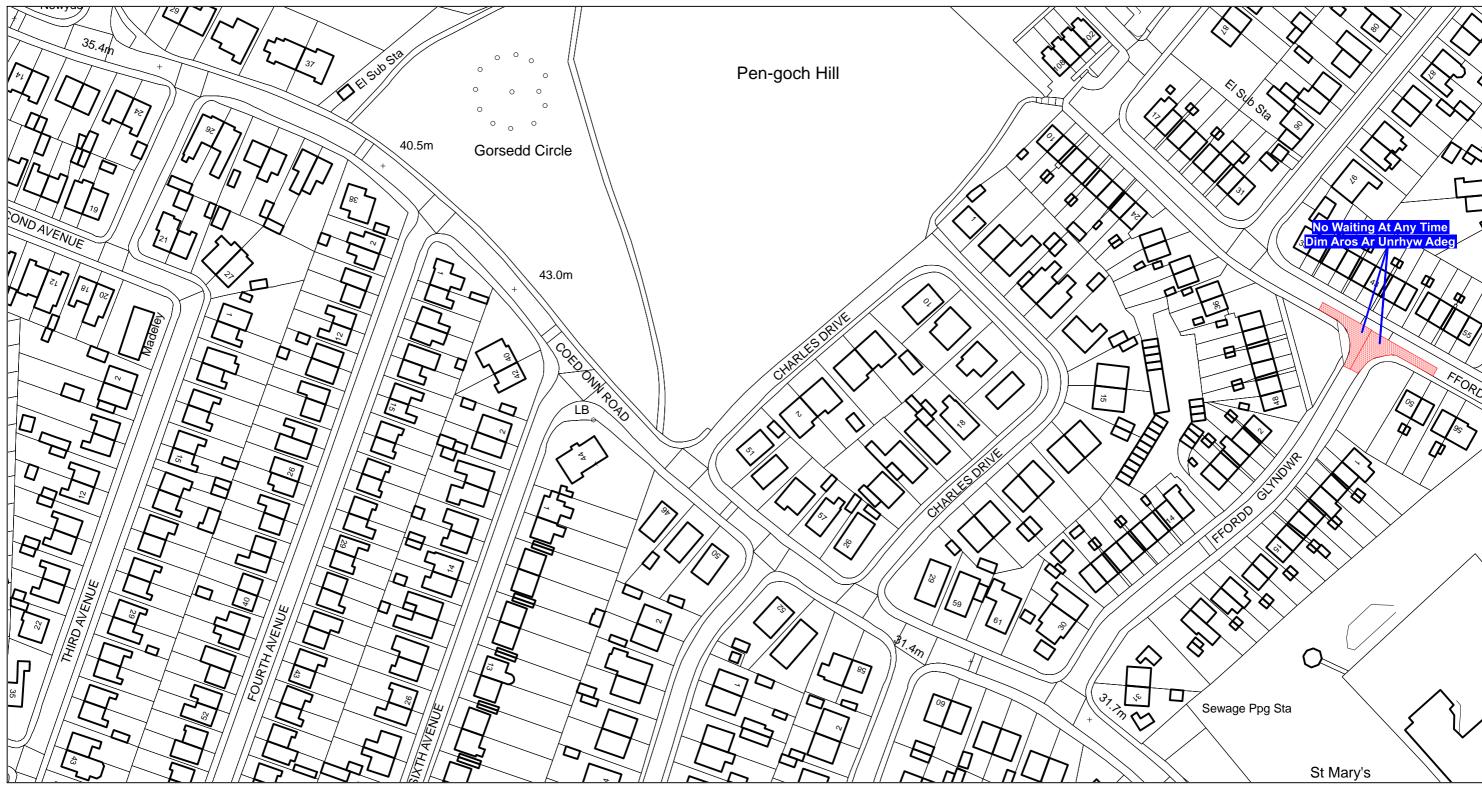

## SCHEDULE 1 No Waiting At Any Time Flint

| Road Name       | Мар      | Sheet Revision                                        |
|-----------------|----------|-------------------------------------------------------|
|                 | Schedule |                                                       |
| Ffordd Llewelyn | AL61     | 2 (which revokes revision Sheet 1 from the 2013 Order |
|                 | AM61     | 3 (which revokes revision Sheet 2 from the 2013 Order |

Dated this 18<sup>th</sup> day of November 2022

Katie Wilby,

Chief Officer (Streetscene & Transportation), County Hall, Mold, Flintshire. CH7 6NF AREA CODE:AL61 COD ARDAL:AL61

Sheet Revision No: 2 Rhif Adolgiad Y Ddalen: 2

Sheet active from: XX XXX 20XX Dalen yn weithredol o: XX XXX 20X

Scale: 1:1250 Graddfa: 1:1250

This map is reproduced from Ordnance Survey material with the permission of Ordnance Survey on behalf of the Controller of Her Majesty's Stationary Office ©Crown Copyright. Unauthorised reproduction infringes Crown Copyright and may lead to prosecution or civil proceedings. Licence No. 100023386

Atgynhyrchir y map hwn o ddeunydd yr Ordnance Survey gyda chaniatad yr Ordnance Survey ar ran Rheolwr Llyfrfa Ei Mawrhydi ©Hawlfraint y Goron. Mae atgynhyrchu heb ganiatad yn torri hawlfraint y Goron a gall hyn arwain at erlyniad neu achos sifil. Rhif trwydded 100023386