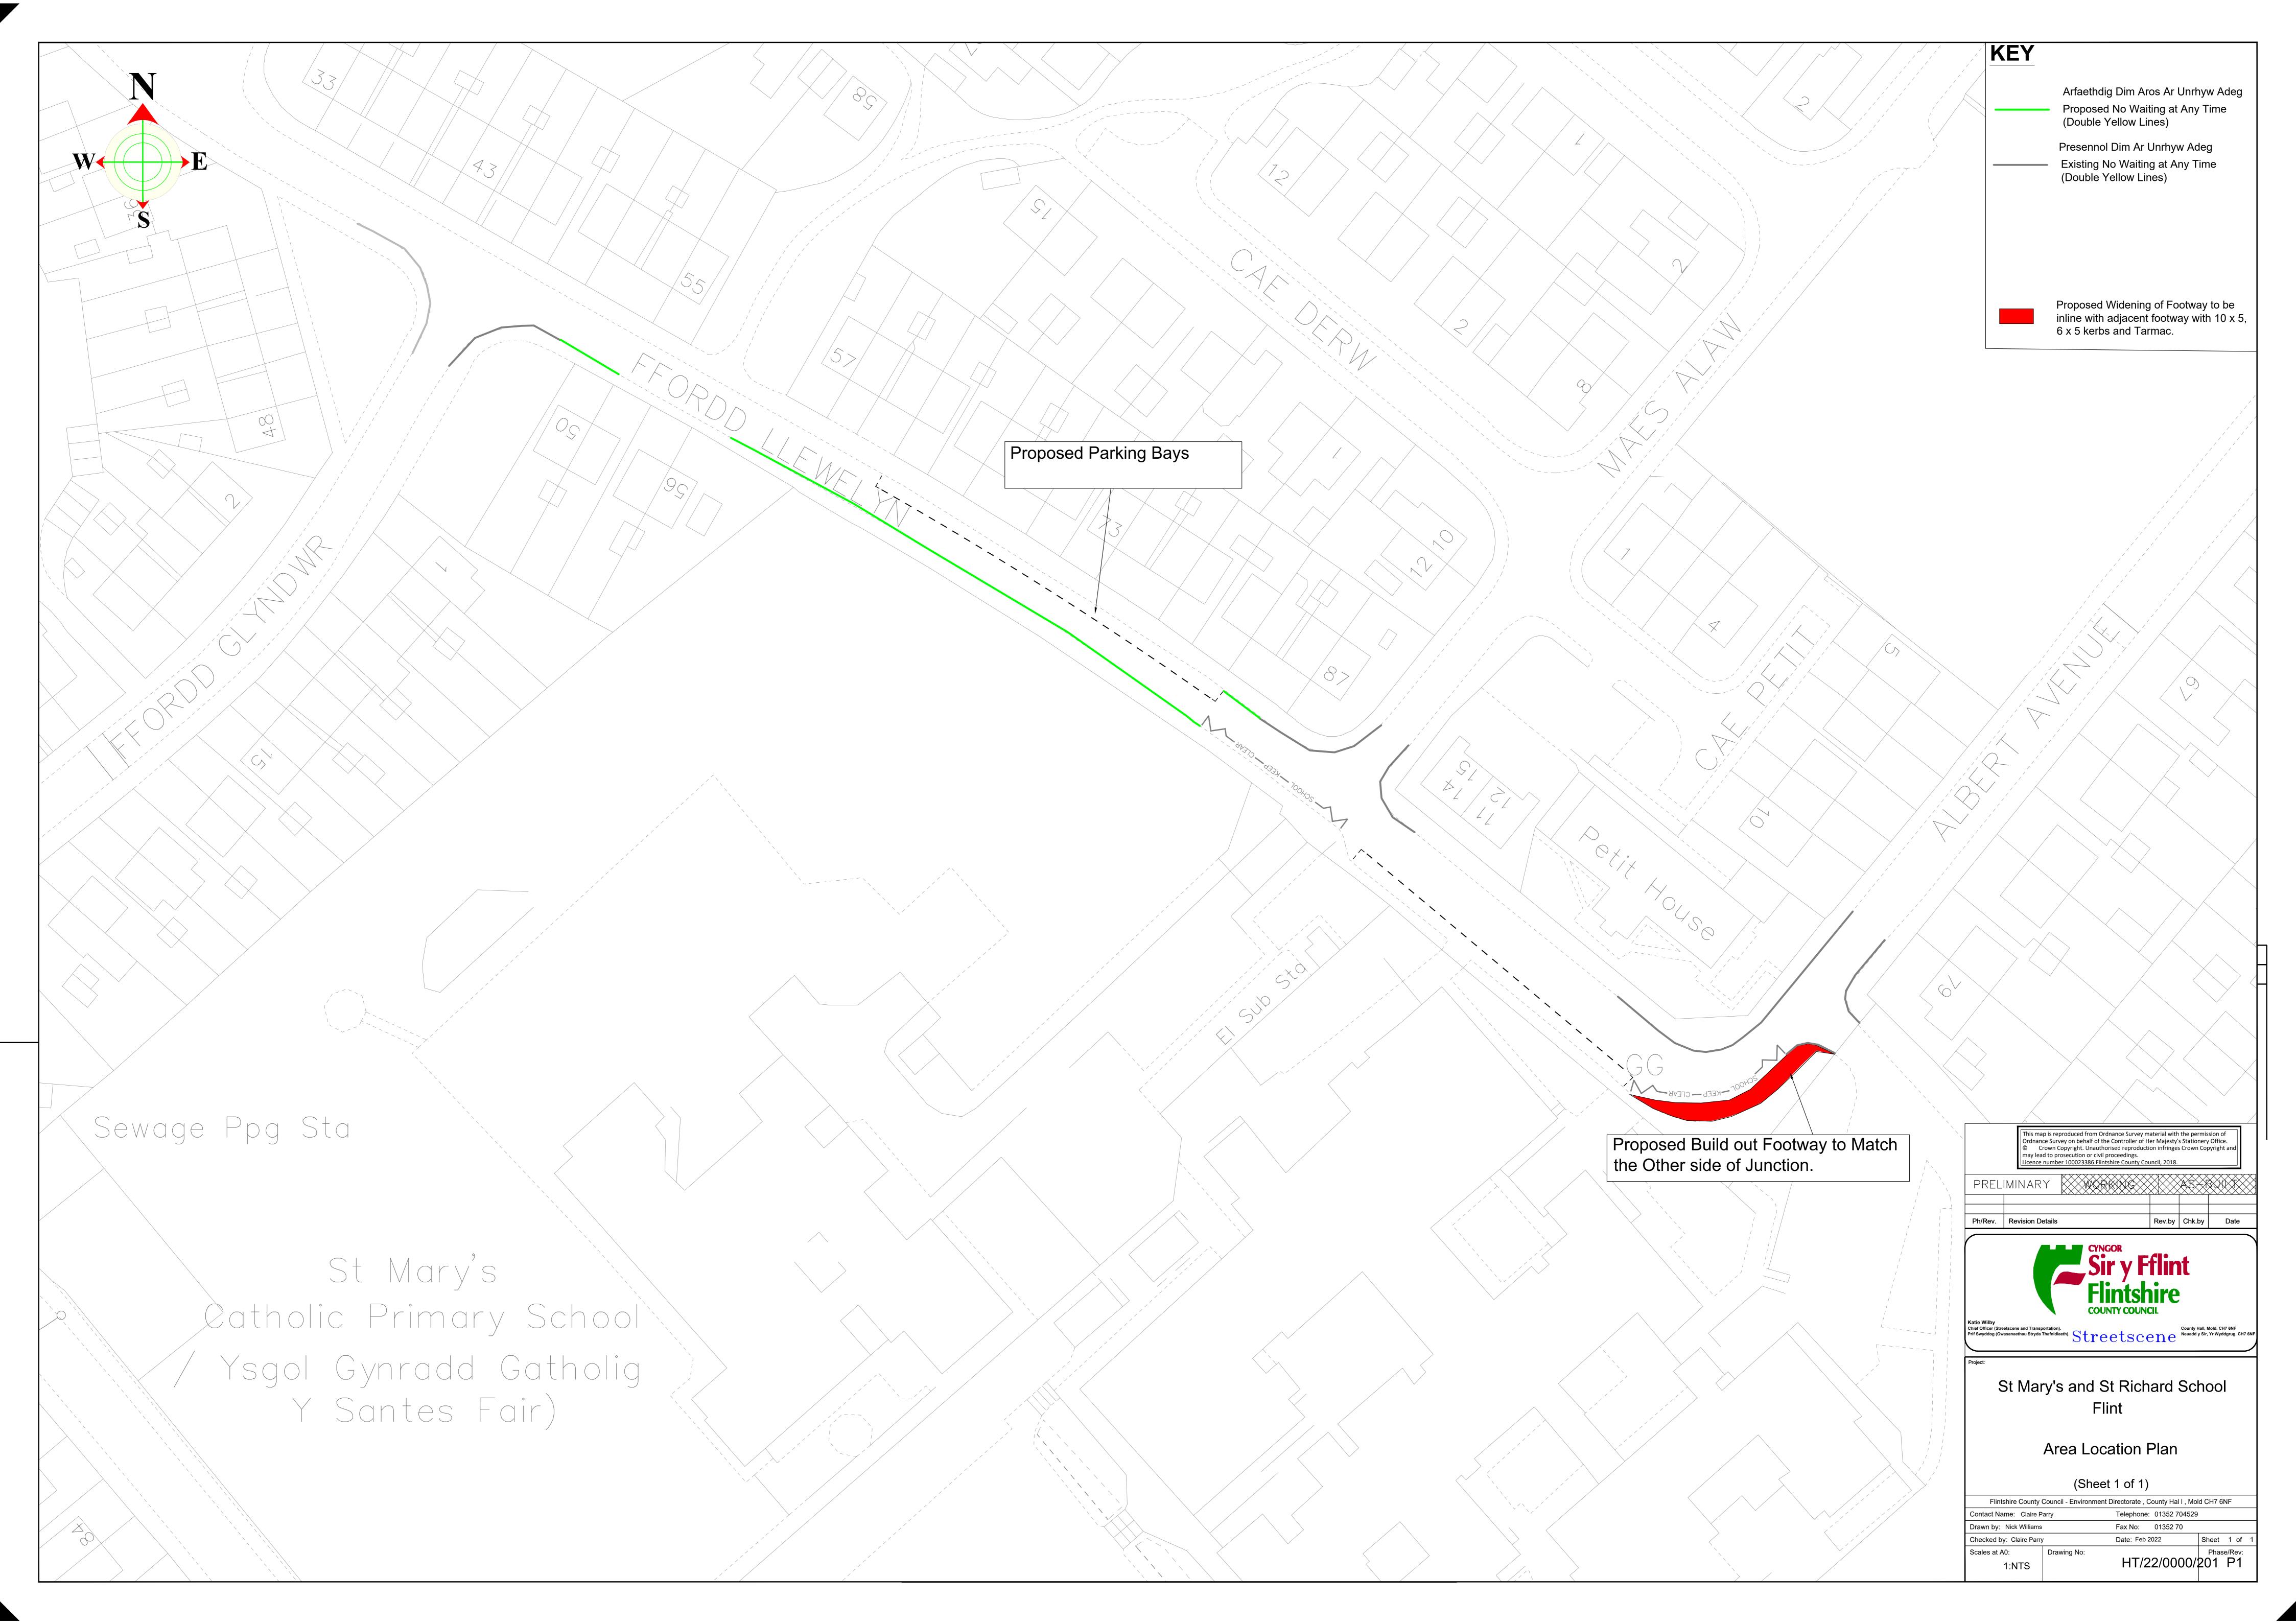

## SCHEDULE 1 No Waiting At Any Time Flint

| Road Name       | Мар      | Sheet Revision                                        |
|-----------------|----------|-------------------------------------------------------|
|                 | Schedule |                                                       |
| Ffordd Llewelyn | AL61     | 2 (which revokes revision Sheet 1 from the 2013 Order |
|                 | AM61     | 3 (which revokes revision Sheet 2 from the 2013 Order |

#### Statement of Reasons for Proposing to Make the Order

Flintshire County Council propose to introduce No Waiting at Any Time (double yellow lines) in the road as listed above.

The No Waiting At Any Time restrictions are intended to address indiscriminate parking, maintain visibility and to ensure that the footways and crossing point are not obstructed by parked vehicles.

In the interests of road safety, the proposals are necessary to avoid danger to people or other traffic using the road, or preventing danger arising.

The proposals are detailed in the Public Notice and in the proposed Order